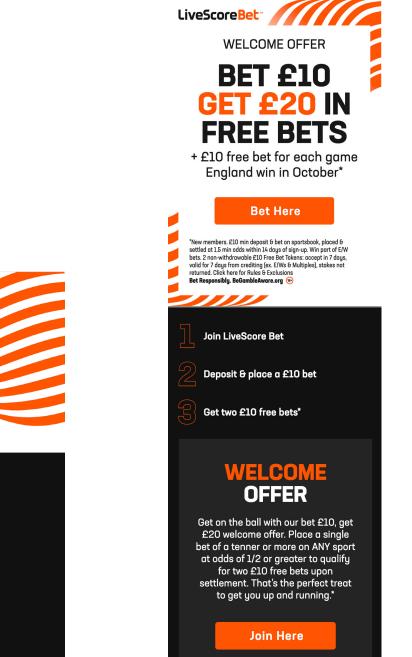

#### BET £10 GET £20 IN FREE BETS

We offer fast, uncomplicated betting for all your prematch and in-play bets.

\*New members. £10 min deposit 6 bet on sportsbook, placed 6 settled at 1.5 min adds within 14 days of sign-up. Win part of EW bets. 2 non-withdrawable EUD free Bet Tokens: accept in 7 days, valid for 7 days from crediting (ex. E/Ws 6 Multiples), stakes not returned. Click here for Rules 6 Exclusions Bet Responsibly. BeGambleAware.org ⊕

Get two £10 free bets\*

#### WELCOME OFFER

Get on the ball with our bet £10, get £20 welcome offer. Place a single bet of a tenner or more on ANY sport