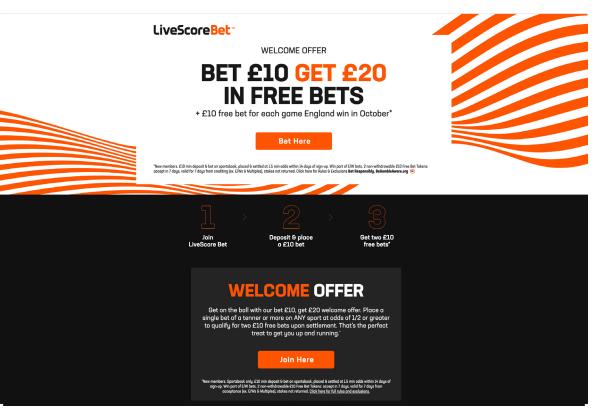

#### BET £10 GET £20 IN FREE BETS

We offer fast, uncomplicated betting for all your prematch and in-play bets.

\*New members. £10 min deposit 6 bet on sportsbook, placed 6 settled at 1.5 min adds within 14 days of sign-up. Win part of EW bets. 2 non-withdrawable EUD free Bet Tokens: accept in 7 days, valid for 7 days from crediting (ex. E/Ws 6 Multiples), stakes not returned. Click here for Rules 6 Exclusions Bet Responsibly. BeGambleAware.org ⊕

Get two £10 free bets\*

#### WELCOME OFFER

Get on the ball with our bet £10, get £20 welcome offer. Place a single bet of a tenner or more on ANY sport