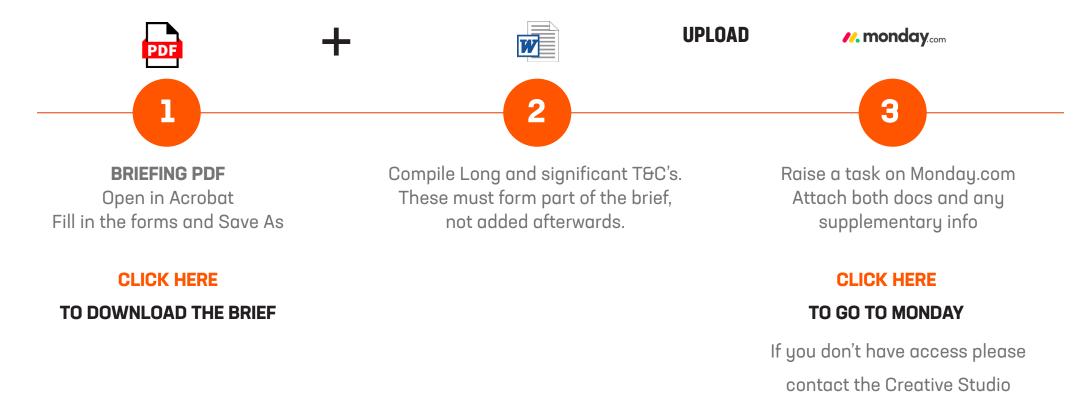

### **HOW THE PROCESS WORKS**

Please follow the process as detailed below. If you require further info on how to rasie or add a brief on Monday.com please go to: **creative.livescoregroup.com/requests-2/** 

# **5 WORKING DAY SLA**

We have a strict 5 working day SLA. This starts from when the brief is added to the Monday Production Board. This SLA should be seen as the minimum, Please submit briefs as much as possible in advance of the deadline.

### **LANDING PAGES CONTENT BLOCKS**

The following Content Blocks can be added underneath the Offer Block. We try where possible not to change these. Bespoke Blocks which require additional functionality and which aren't simple to implement may fall outside of the **5-Day SLA**. One of the Creative Manager will be able to advise on lead times.