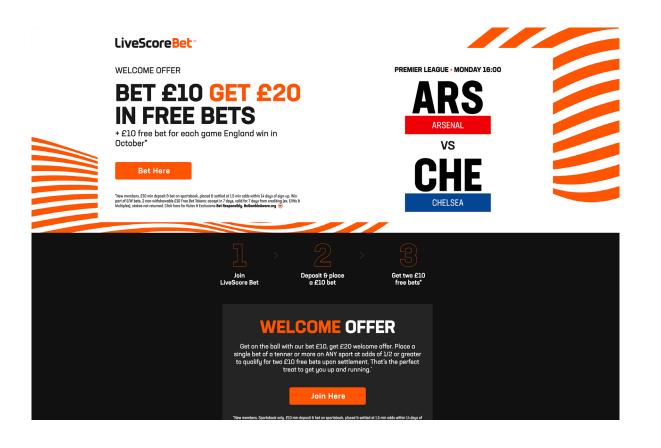

Everton to score more than three goals

WELCOME OFFER

**BET £10** 

**GET £20 IN** 

**FREE BETS** 

LiveScoreBet"

vs WEST HAM EVERTON

> **CHAMPIONS LEAGUE MONDAY 16:00**

OFFER