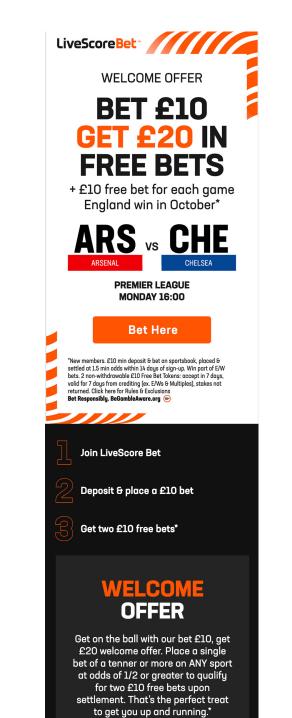

### **3-MB**

- UK www.livescorebet.com/uk/promo/p/3-MB/index.html
- IRE www.livescorebet.com/ie/promo/p/3-MB/index.html
- NL www.livescorebet.com/nl-nl/promo/p/3-MB/index.html

LiveScoreBet

WELCOME OFFER

**BET £10** 

**GET £20 IN** 

**FREE BETS** 

Everton to score more than three goals

EVERTON VS WEST HAM

LiveScoreBet<sup>\*\*</sup>

- UK www.livescorebet.com/uk/promo/p/4-PB/index.html
- www.livescorebet.com/ie/promo/p/4-PB/index.html IRE
- www.livescorebet.com/nl-nl/promo/p/4-PB/index.html NL

#### BET £10 GET £20 IN FREE BETS

We offer fast, uncomplicated betting for all your prematch and in-play bets.

\*New members. £10 min deposit 6 bet on sportsbook, placed 6 settled at 1.5 min adds within 14 days of sign-up. Win part of EW bets. 2 non-withdrawable EUD free Bet Tokens: accept in 7 days, valid for 7 days from crediting (ex. E/Ws 6 Multiples), stakes not returned. Click here for Rules 6 Exclusions Bet Responsibly. BeGambleAware.org ⊕

Get two £10 free bets\*

#### WELCOME OFFER

Get on the ball with our bet £10, get £20 welcome offer. Place a single bet of a tenner or more on ANY sport