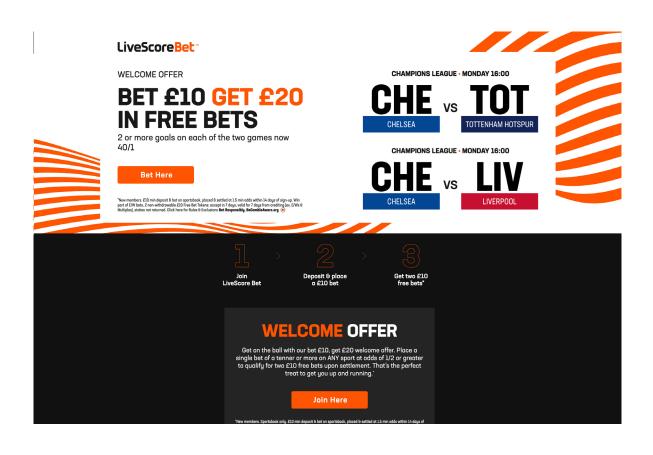

### **6-TVTX2**

- UK www.livescorebet.com/uk/promo/p/6-TVTx2/index.html
- IRE www.livescorebet.com/ie/promo/p/6-TVTx2/index.html
- NL www.livescorebet.com/nl-nl/promo/p/6-TVTx2/index.html

LiveScoreBet\*

WELCOME OFFER

#### **BET £10** GET £20 IN **FREE BETS**

2 or more goals on each of the two games now 40/1

**CHAMPIONS LEAGUE** MONDAY 16:00

VS CHELSEA LIVERPOOL

> **CHAMPIONS LEAGUE** MONDAY 16:00

Join LiveScore Bet

Deposit & place a £10 bet

Get two £10 free bets\*

#### WELCOME OFFER

Get on the ball with our bet £10, get £20 welcome offer. Place a single