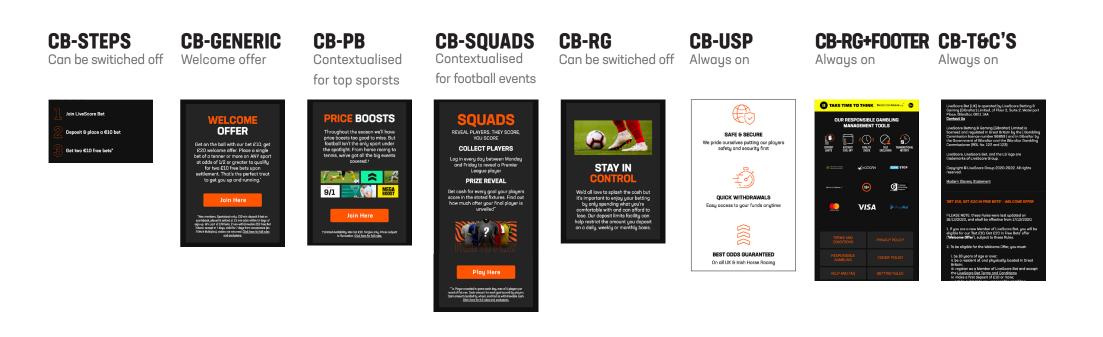

### **LANDING PAGES CONTENT BLOCKS**

The following Content Blocks can be added underneath the Offer Block. We try where possible not to change these. Bespoke Blocks which require additional functionality and which aren't simple to implement may fall outside of the **5-Day SLA**. One of the Creative Manager will be able to advise on lead times.