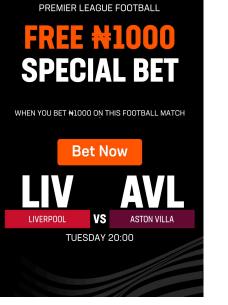

## **MATCH SPECIFIC**

## **EMAIL**

#### 1200x1723 1200x1230 PREMIER LEAGUE FOOTBALL FREE N1000 SPECIAL BET WHEN YOU BET N1000 ON THIS FOOTBALL MATCH VS ASTON VILLA LIVERPOOL

TUESDAY 20:00 Bet Now

PREMIER LEAGUE GET A FREE N1000

WHEN YOU BET ₩1000 ON THIS MATCH\*

#### LIV **SPECIAL BET** LIVERPOOL TUESDAY 20:00