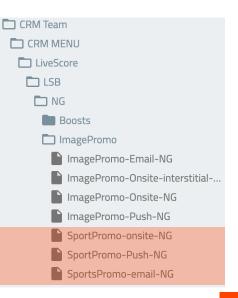

#### 800x450

CRM Team CRM MENU LiveScore LSB NG D NL Boosts Odds Super ImagePromo CaisnoPromo-Push-NL CasinoPromo-email-NL CasinoPromo-onsite-NL SportPromo-onsite-NL SportPromo-Push-NL SportsPromo-email-NL