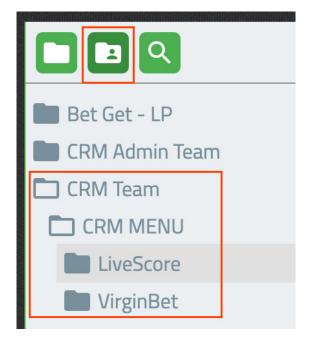

#### https://app.streameye.com/Account/Login

Logon to Streameye. You'll land on the dashboard. On the right hand-side you'll see 'my feeds' and 'shared feed'.

My Feeds Shored Feeds

Navigate to the **CRM TEAM** folder in the 'Shared feeds'.

The feeds within this folder correspond to those which are shown in this catalogue. All you have to do is browse the catalogue, find a feed which would best service your requirements and then locate it in the CRM Team feeds. Once found please MAKE A CLONE OF IT. This will make a copy of it and add it to your 'My feeds' folder. You can then adapt it to your own needs. Each feed is quite versatile so please experiment with it. By doing so you'll get the best out of it and become more confident in finding ways to deliver your message. Further builders and feeds will be added to the CRM Team folder and the catalogue updated. You'll receive an email notification of any future updates.