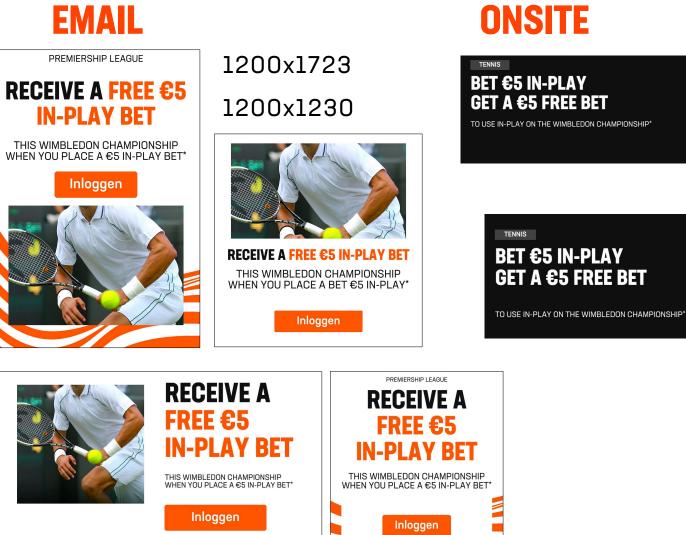

## **EMAIL**

## **ONSITE**

PRICE

WAS 5/1

BOOST

FOOTBALL CRYSTAL PALACE, FULHAM & CHELSEA EACH TO SCORE TWO GOALS OR MORE

PREMIER LEAGUE • AVAILABLE TILL 19:30\*

1080x328

1200x624

## **ONSITE**

**MEGA** 

WAS 5/1

BOOST

FOOTBALL **CRYSTAL PALACE, FULHAM & CHELSEA EACH TO SCORE TWO GOALS OR MORE** 

PREMIER LEAGUE • AVAILABLE TILL 19:30\*

1080x328

1200x624

## SPORTS PRMO

## **ONSITE**

**BET £5 IN-PLAY** GET A £5 FREE BET TO USE IN-PLAY ON THE WIMBLEDON CHAMPIONSHIP\*

1200x1393

1080x328

960x360

## () IMAGE PRMO

## 1200x1723 1200x1230

CHAMPIONS CHALLENGE GET FREE BETS AND A SHARE OF N1000K!

Complete all 5 new challenges to claim your free bets and cash!

Bet Now

1200x624

## **SPORTS PRMO**

## 1200x1723 1200x1230

GET A SHARE OF **H1000K!** Complete all 5 new challenges to claim your free bets and cash!

Bet Now