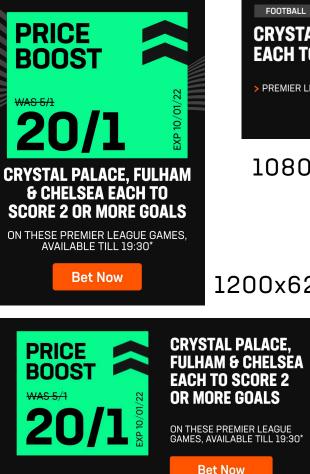

## **ONSITE**

PRICE

WAS 5/1

BOOST

FOOTBALL CRYSTAL PALACE, FULHAM & CHELSEA EACH TO SCORE TWO GOALS OR MORE

PREMIER LEAGUE • AVAILABLE TILL 19:30\*

1080x328

1200x624

**OR MORE GOALS** 

**Bet Here** 

ON THESE PREMIER LEAGUE GAMES, AVAILABLE TILL 19:30\*