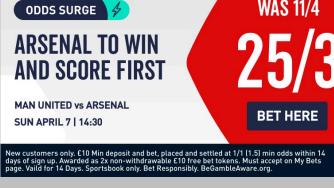

## **BET £10 GET A £5 FREE BET**

ON VIRGIN BET MATCH | PLAYER SPECIALS\* MAN UTD vs ARSENAL | SEP 4 | 16:00

**BET HERE** 

#### **BET £10 GET A £5 FREE BET**

ON VIRGIN BET MATCH | PLAYER SPECIALS\* MAN UTD vs ARSENAL | SEP 4 | 16:00

**BET HERE** 