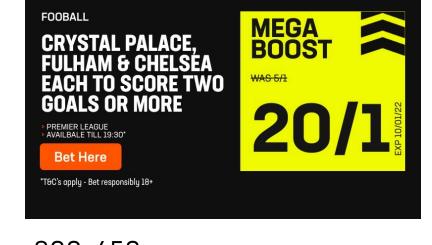

## **ONSITE**

CRYSTAL PALACE, FULHAM & CHELSEA EACH TO SCORE TWO GOALS OR MORE

PREMIER LEAGUE • AVAILABLE TILL 19:30

1080x328

1200x624

1200x1723

FOOBALL **CRYSTAL PALACE** HAM & CHELSÉA FUL EACH TO SCORE TWO **GOALS OR MORE** 

800x450

PREMIER LEAGUE AVAILBALE TILL 19:30\*

Bet Here

\*T&C's apply - Bet responsibly 18+

LiveScoreGroup<sup>\*\*</sup>