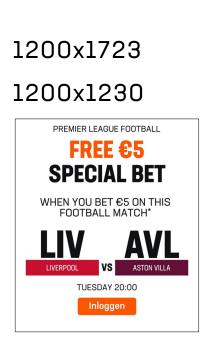

## **MATCH SPECIFIC**

## **EMAIL**

#### 1200x1723 1200x1230 PREMIER LEAGUE FOOTBALL FREE N1000 SPECIAL BET WHEN YOU BET N1000 ON THIS FOOTBALL MATCH VS ASTON VILLA LIVERPOOL

TUESDAY 20:00 Bet Now

PREMIER LEAGUE GET A FREE N1000

WHEN YOU BET ₩1000 ON THIS MATCH\*