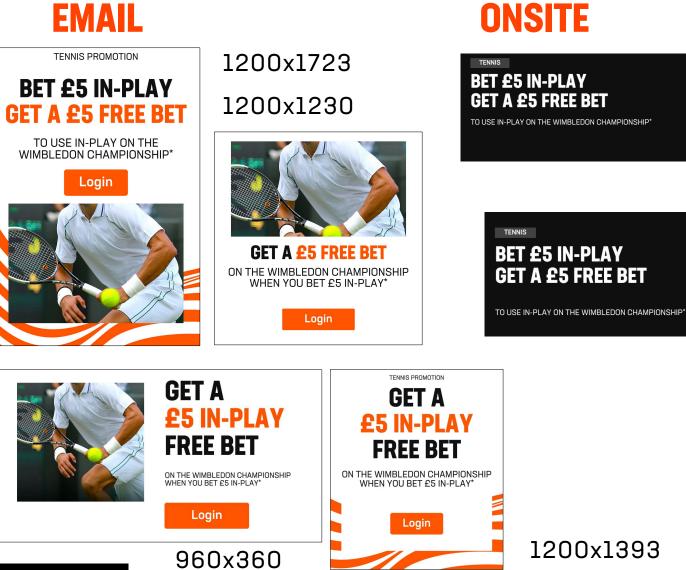

## SPORTS PRMO

## **ONSITE**

**BET £5 IN-PLAY** GET A £5 FREE BET TO USE IN-PLAY ON THE WIMBLEDON CHAMPIONSHIP\*

1200x1393

1080x328

960x360

## PUSH

#### 800x450