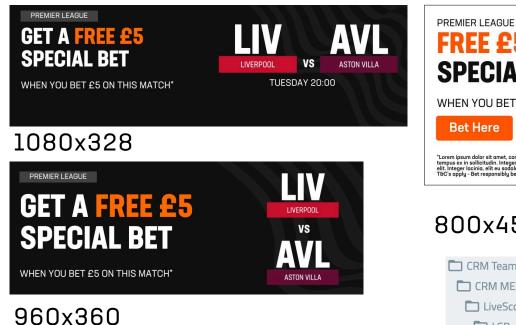

## **MATCH SPECIFIC**

## **EMAIL**

#### 1200x1723 1200x1230 PREMIER LEAGUE FOOTBALL FREE N1000 SPECIAL BET WHEN YOU BET N1000 ON THIS FOOTBALL MATCH VS ASTON VILLA LIVERPOOL

TUESDAY 20:00 Bet Now

PREMIER LEAGUE GET A FREE N1000

WHEN YOU BET ₩1000 ON THIS MATCH\*

#### LIV **SPECIAL BET** LIVERPOOL TUESDAY 20:00

#### 1080x328

**ONSITE** 

960x360