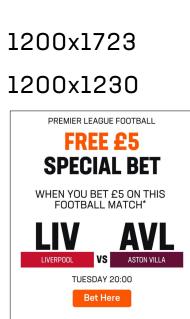

## **MATCH SPECIFIC**

## **EMAIL**

#### 1200x1723 1200x1230 PREMIER LEAGUE FOOTBALL FREE N1000 SPECIAL BET WHEN YOU BET N1000 ON THIS FOOTBALL MATCH VS ASTON VILLA LIVERPOOL

TUESDAY 20:00 Bet Now

PREMIER LEAGUE GET A FREE N1000

WHEN YOU BET ₩1000 ON THIS MATCH\*