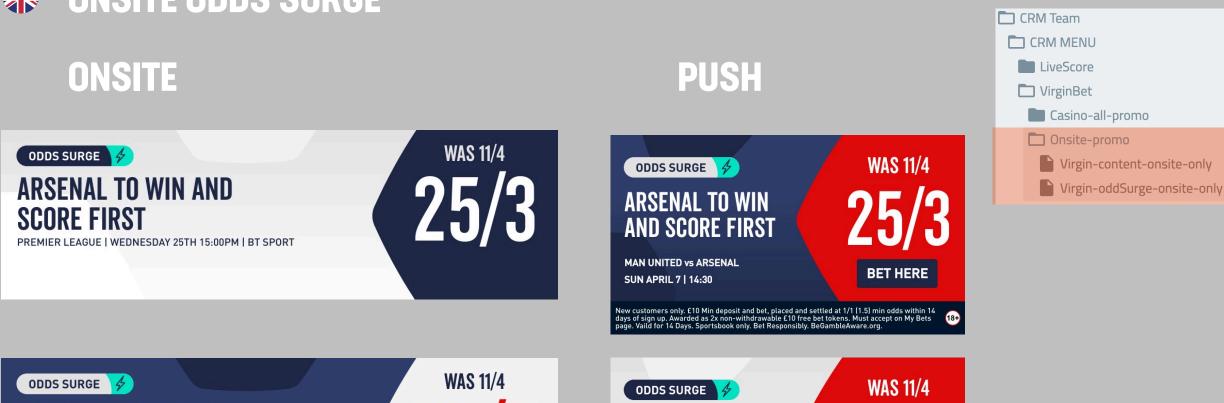

## ONSITE

## **BET £10 GET A £5 FREE BET**

ON VIRGIN BET MATCH | PLAYER SPECIALS\* MAN UTD vs ARSENAL | SEP 4 | 16:00

**BET HERE** 

## PUSH

New customers only. £10 Min deposit and bet, placed and settled at 1/1 [1.5] min odds within 14 days of sign up. Awarded as 2x non-withdrawable £10 free bet tokens. Must accept on My Bets page. Vaild for 14 Days. Sportsbook only. Bet Responsibly. BedambleAware.org. 18+

#### **BET £10 GET A £5 FREE BET**

ON VIRGIN BET MATCH | PLAYER SPECIALS\* MAN UTD vs ARSENAL | SEP 4 | 16:00

**BET HERE** 

#### 1080x328

New customers only. £10 Min deposit and bet, placed and settled at 1/1 (1.5) min odds within 14 days of sign up. Awarded as 2x non-withdrawable £10 free bet tokens. Must accept on My Bets page. Vaild for 14 Days. Sportsbook only. Bet Responsibly. BecambleAware.org. 18+