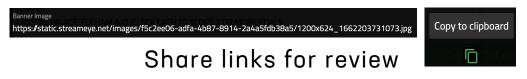

#### LiveScoreGroup

**1** NEVER EDIT THE SHARED MENU FEEDS,

Always make a clone first and then edit your local copy.

- 2 To make banners present well, you may need to edit your message to fit the space. Builders aren't a 'one size fits all' solution. Your content formatting might not always work for all sizes, meaning you may need to make tweaks and save out some sizes individually.
- **3** Follow these steps to download the banners or share links for review
  - A SAVE, EDIT AND GENERATE