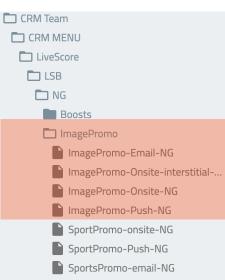

#### 800x450

CRM Team CRM MENU LiveScore LSB NG D NL Boosts Odds Super ImagePromo CaisnoPromo-Push-NL CasinoPromo-email-NL CasinoPromo-onsite-NL SportPromo-onsite-NL SportPromo-Push-NL SportsPromo-email-NL