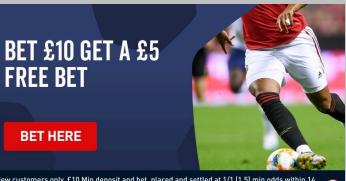

## **BET £10 GET A £5 FREE BET**

ON VIRGIN BET MATCH | PLAYER SPECIALS\* MAN UTD vs ARSENAL | SEP 4 | 16:00

**BET HERE** 

## PUSH

New customers only. £10 Min deposit and bet, placed and settled at 1/1 [1.5] min odds within 14 days of sign up. Awarded as 2x non-withdrawable £10 free bet tokens. Must accept on My Bets page. Vaild for 14 Days. Sportsbook only. Bet Responsibly. BedambleAware.org. 18+