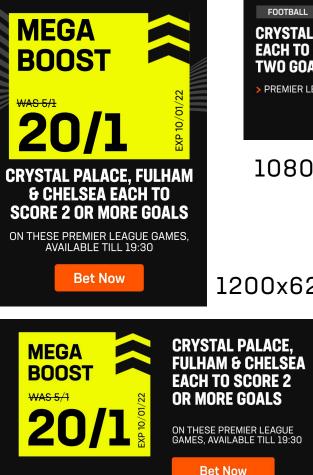

## **ONSITE**

PRICE

WAS 5/1

BOOST

FOOTBALL CRYSTAL PALACE, FULHAM & CHELSEA EACH TO SCORE TWO GOALS OR MORE

PREMIER LEAGUE • AVAILABLE TILL 19:30\*

1080x328

1200x624

**OR MORE GOALS** 

**Bet Here** 

ON THESE PREMIER LEAGUE GAMES, AVAILABLE TILL 19:30\*

#### LiveScoreGroup<sup>\*\*</sup>

WAS 5/1