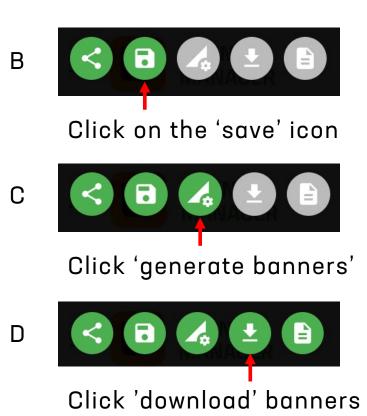

#### LiveScoreGroup

**1** NEVER EDIT THE SHARED MENU FEEDS,

Always make a clone first and then edit your local copy.

- 2 To make banners present well, you may need to edit your message to fit the space. Builders aren't a 'one size fits all' solution. Your content formatting might not always work for all sizes, meaning you may need to make tweaks and save out some sizes individually.
- **3** Follow these steps to download the banners or share links for review
  - A SAVE, EDIT AND GENERATE

4 When previewing your banners. Make sure you position the image by dragging or zooming so to make it present the best it can