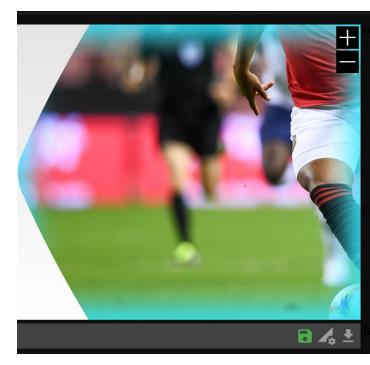

4 When previewing your banners. Make sure you position the image by dragging or zooming so to make it present the best it can