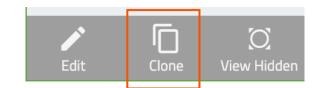

The feeds within this folder correspond to those which are shown in this catalogue. All you have to do is browse the catalogue, find a feed which would best service your requirements and then locate it in the CRM Team feeds. Once found please MAKE A CLONE OF IT. This will make a copy of it and add it to your 'My feeds' folder. You can then adapt it to your own needs. Each feed is quite versatile so please experiment with it. By doing so you'll get the best out of it and become more confident in finding ways to deliver your message. Further builders and feeds will be added to the CRM Team folder and the catalogue updated. You'll receive an email notification of any future updates.

#### LiveScoreGroup

**1** NEVER EDIT THE SHARED MENU FEEDS,

Always make a clone first and then edit your local copy.

- 2 To make banners present well, you may need to edit your message to fit the space. Builders aren't a 'one size fits all' solution. Your content formatting might not always work for all sizes, meaning you may need to make tweaks and save out some sizes individually.
- **3** Follow these steps to download the banners or share links for review
  - A SAVE, EDIT AND GENERATE