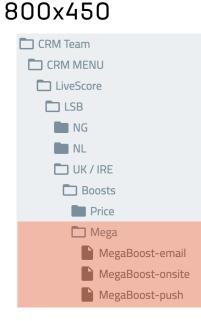

#### 800x450

PUSH

LiveScoreGroup<sup>\*\*</sup>

| CONTENT                                                                                                                                                                         | <b>PRICE BOOST</b>                                                                                                                           | TEAM VS TEAM                                                                                                                                                                                                                   | DOUBLE                                                                                      |
|---------------------------------------------------------------------------------------------------------------------------------------------------------------------------------|----------------------------------------------------------------------------------------------------------------------------------------------|--------------------------------------------------------------------------------------------------------------------------------------------------------------------------------------------------------------------------------|---------------------------------------------------------------------------------------------|
| WELCOME OFFER<br><b>BET £10 GET £20</b><br><b>IN FREE BETS</b> *<br>+ £10 MORE IF A GOAL IS SCORED<br>SATURDAY AUG 16 - 7PM<br>T6Cs apply. New Customers only. Bet Responsibly. | LiveScoreBet"<br>WELCOME OFFER<br>BET £10 GET £20<br>IN FREE BETS <sup>*</sup><br>* £10 MORE IF A GOAL IS SCORED                             | LiveScoreBet"<br>WELCOME OFFER<br>BET £10 GET £20<br>IN FREE BETS*<br>* £10 MORE IF A GOAL IS SCORED                                                                                                                           | LiveScoreBet<br>PRICE<br>BOOST<br>WAS 7/1<br>111/1                                          |
| <ul> <li>CRM Team</li> <li>LiveScore</li> <li>LSB</li> <li>NG</li> <li>NL</li> <li>UK / IRE</li> </ul>                                                                          | ARRES       vs       ASTON VILLA         SATURDAY AUG 16 • 7PM       T&Cs apply. New Customers only. Bet Responsibly. BeGambleAware.org. 18+ | ARSENAL       VS       ASTON VILLA         SATURDAY AUG 16 • 3PM         BOURNEMOUTH       VS       BRENTFORD         SATURDAY AUG 16 • 7PM         T&Cs apply. New Customers only. Bet Responsibly.<br>BeGambleAware.org. 18+ | WELCOME OFFER<br>LONDON SPIRIT TO<br>WIN & BOTH TEAMS<br>TO SCORE 169+ RUNS<br>EACH TONIGHT |
| Boosts                                                                                                                                                                          | This template is 800 wide, the height is                                                                                                     | variable Headline copy Size                                                                                                                                                                                                    | + £10 MORE IF A GOAL IS SCORED                                                              |
| ImagePromo                                                                                                                                                                      | depending on the content being delivere                                                                                                      | d. Small                                                                                                                                                                                                                       | SATURDAY AUG 16 - 7PM                                                                       |
| <ul> <li>Interstitial</li> <li>interstitial-Conent</li> <li>Interstitial-Team-vs-Team</li> <li>interstitial-Team-vs-Team-Double</li> </ul>                                      | The headline font size can be changed in<br>help composition. Most of the content is<br>and can be configured to your preferred              | dynamic Large                                                                                                                                                                                                                  | T&Cs apply. New Customers only. Bet Responsibly.<br>BeGambleAware.org. 18+                  |