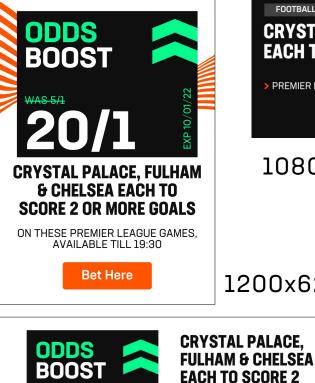

## ODDS BOOST

## **EMAIL**

## **ONSITE**

ODDS

WAS 5/1

BOOST

FOOTBALL CRYSTAL PALACE, FULHAM & CHELSEA EACH TO SCORE TWO GOALS OR MORE

> PREMIER LEAGUE • AVAILABLE TILL 19:30

1080x328

1200x624

**OR MORE GOALS** 

**Bet Here** 

ON THESE PREMIER LEAGUE GAMES, AVAILABLE TILL 19:30