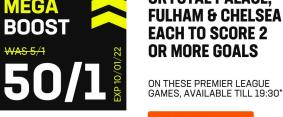

## **ONSITE**

**MEGA** 

WAS 5/1

BOOST

FOOTBALL **CRYSTAL PALACE, FULHAM & CHELSEA EACH TO SCORE TWO GOALS OR MORE** 

PREMIER LEAGUE • AVAILABLE TILL 19:30\*

1080x328

1200x624

**EACH TO SCORE 2** 

**Bet Here** 

1200x1723