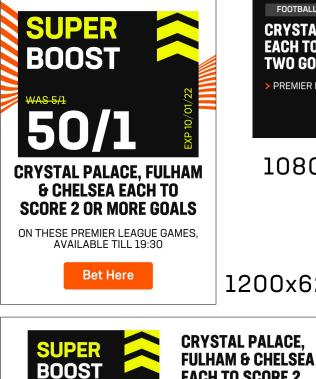

## SUPER BOOST

## **ONSITE**

**SUPER** 

BOOST

WAS 5/1

FOOTBALL **CRYSTAL PALACE, FULHAM & CHELSEA EACH TO SCORE TWO GOALS OR MORE** 

PREMIER LEAGUE • AVAILABLE TILL 19:30

1080x328

1200x624

**Bet Here** 