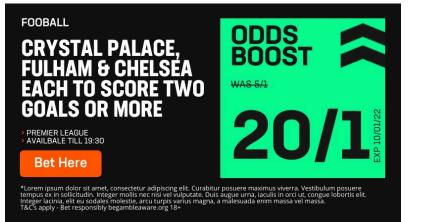

## **ONSITE**

PRICE

WAS 5/1

BOOST

FOOTBALL CRYSTAL PALACE, FULHAM & CHELSEA EACH TO SCORE TWO GOALS OR MORE

PREMIER LEAGUE • AVAILABLE TILL 19:30\*

1080x328

1200x624

**OR MORE GOALS** 

**Bet Here** 

ON THESE PREMIER LEAGUE GAMES, AVAILABLE TILL 19:30\*