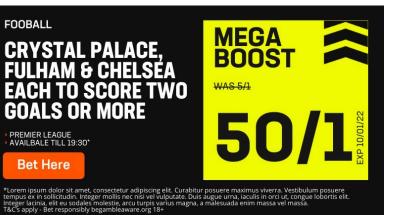

## **ONSITE**

CRYSTAL PALACE, FULHAM & CHELSEA EACH TO SCORE TWO GOALS OR MORE

PREMIER LEAGUE • AVAILABLE TILL 19:30

1080x328

1200x624

1200x1723

FOOBALL **CRYSTAL PALACE** HAM & CHELSÉA FUL EACH TO SCORE TWO **GOALS OR MORE** 

800x450

PREMIER LEAGUE AVAILBALE TILL 19:30\*

Bet Here

\*T&C's apply - Bet responsibly 18+

LiveScoreGroup<sup>\*\*</sup>