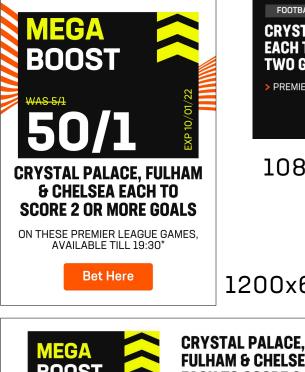

## **ONSITE**

PRICE

WAS 5/1

BOOST

FOOTBALL CRYSTAL PALACE, FULHAM & CHELSEA EACH TO SCORE TWO GOALS OR MORE

PREMIER LEAGUE • AVAILABLE TILL 19:30\*

1080x328

1200x624

**OR MORE GOALS** 

**Bet Here** 

ON THESE PREMIER LEAGUE GAMES, AVAILABLE TILL 19:30\*