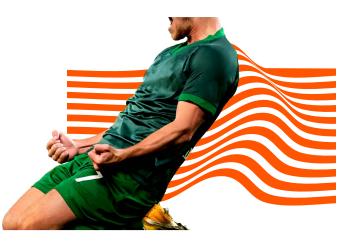

### MOMENTUM SHIFT INTRO & MEANING

Momentum Shift highlights the inspirational moments that get the fans out of their seats and into the air.

The design system also delivers a visual analogy for the role the LiveScore Bet brand plays – delivering real time action, stats and analysis, that have a direct and immediate impact on users.

Momentum Shift lines work by responding to the athlete's movement or expression.

11 lines showing momentum

Momentum shift created by the athlete

#### **MOMENTUM SHIFT RULES**

We are a Football First brand. The Momentum Shift lines represent the two most popular football team sizes – 11-a-side & 5-a-side.

That's why this key design system component is constructed from either 11 or 5 lines.

When creating Momentum Shift patterns, start with either 11 or 5 evenly sized and spaced lines.

Never add or remove lines when creating a pattern.

11

5

The space between the lines is the same height as the line.