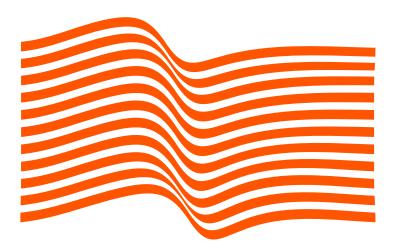

### MOMENTUM SHIFT INTRO & MEANING

Momentum Shift highlights the inspirational moments that get the fans out of their seats and into the air.

The design system also delivers a visual analogy for the role the LiveScore Bet brand plays – delivering real time action, stats and analysis, that have a direct and immediate impact on users.

Momentum Shift lines work by responding to the athlete's movement or expression.

11 lines showing momentum

Momentum shift created by the athlete

#### **MOMENTUM SHIFT RULES**

We are a Football First brand. The Momentum Shift lines represent the two most popular football team sizes – 11-a-side & 5-a-side.

That's why this key design system component is constructed from either 11 or 5 lines.

When creating Momentum Shift patterns, start with either 11 or 5 evenly sized and spaced lines.

Never add or remove lines when creating a pattern.

11

5

The space between the lines is the same height as the line.