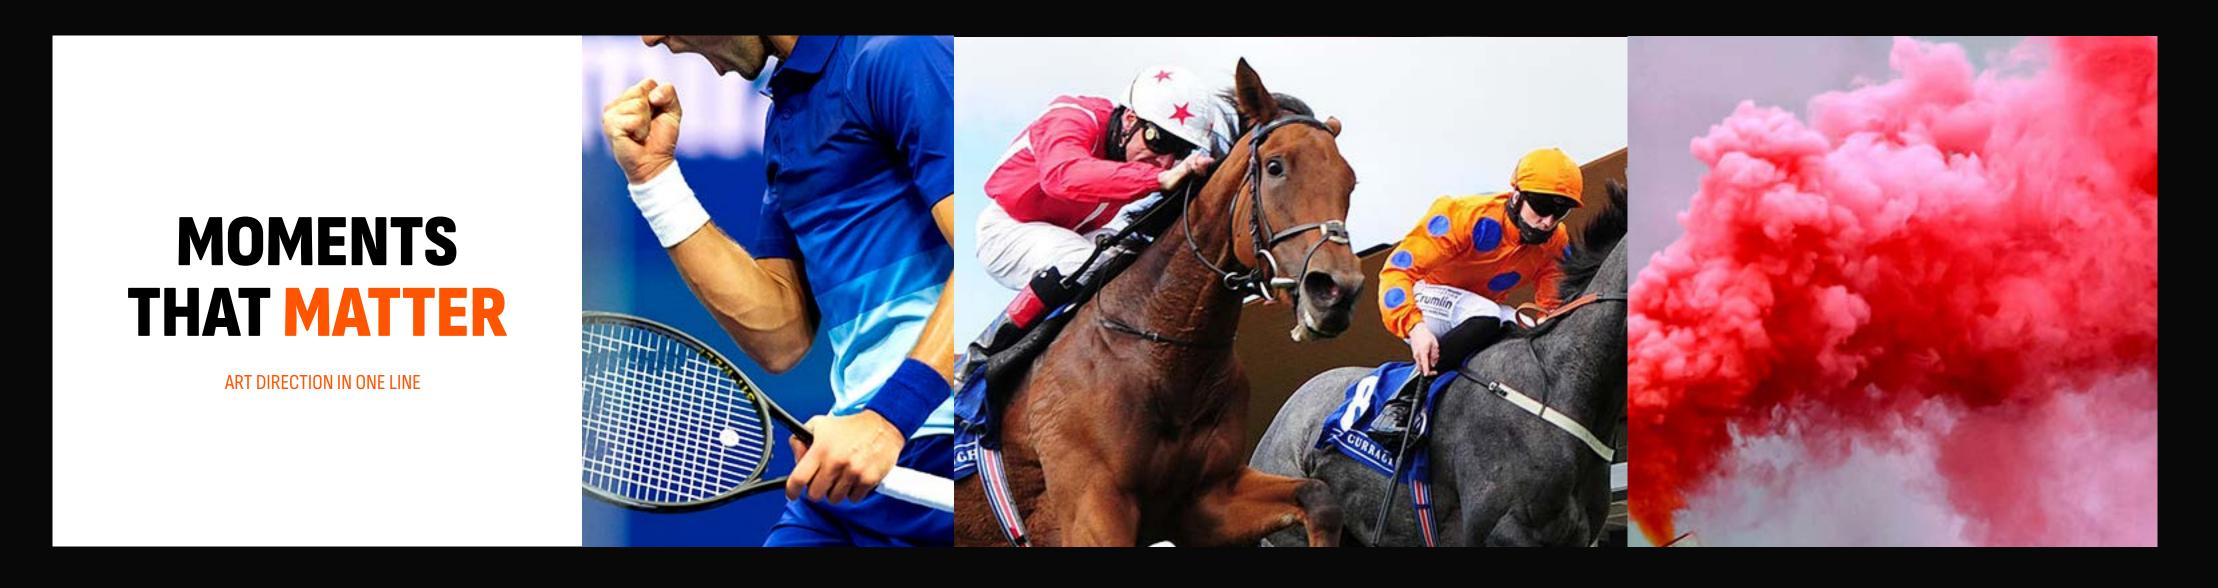

#### **ART DIRECTION PRINCIPLES**

Every match has a handful of key moments, the defining seconds that decide the course of either victory or defeat. The moments of highest tension and passion where the love of the game can be seen at its purest.

We should always show imagery that feels like the peak second of that moment – highlighting only the highest levels of action or emotion.

LiveScoreBet<sup>™</sup>

52

#### **PHOTOGRAPHY – EMOTION**

Choose photography that captures the athlete's emotions and passion for the game.

#### PHOTOGRAPHY — ATHLETES IN ACTION

Choose the most exciting, energetic photography as possible. Players in action, creating impact or expressing emotion.

Use only high quality shots.