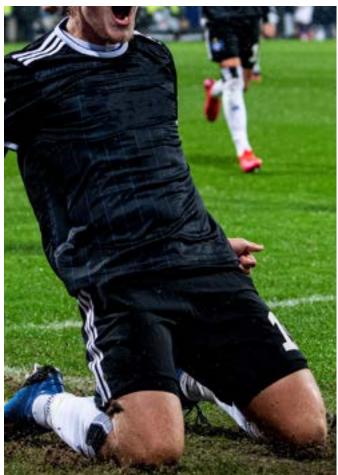

#### PHOTOGRAPHY — ATHLETES IN ACTION

Choose the most exciting, energetic photography as possible. Players in action, creating impact or expressing emotion.

Use only high quality shots.

#### PHOTOGRAPHY - DESIGN SYSTEM

There are 3 ways to use photography:

- 1 Layers
- 2 Breaking the lines
- 3 Contained

Wherever possible a character should be breaking out of his background. This feels spontaneous and shows the energy of the lifeforce that is our sporting hero within.