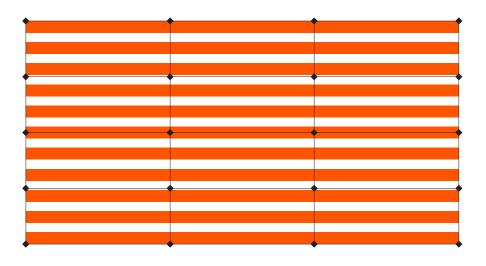

### **MOMENTUM SHIFT ENVELOPE DISTORT**

The Momentum Shift is created in Illustrator using the envelope distort mesh. It can be found by going to:

Object - Evelope Distort - Make with Mesh

When using the Envelope Distort mesh, use one of following options only.

- 1 4 Columns 4 Rows
- 2 3 Columns 4 Rows

When using the envelope distort, make sure the Momentum Shift lines don't mesh into each other.

#### 1 4 Columns 4 Rows

|          | Envo     | lope  | Mesh |    |
|----------|----------|-------|------|----|
| Mesh     |          |       |      |    |
| Rows     | 0.4      |       |      |    |
| Columns; | 04       |       |      |    |
| 1000 AN  | _        |       | ~~   |    |
| Preview  | <u> </u> | Incel |      | OK |