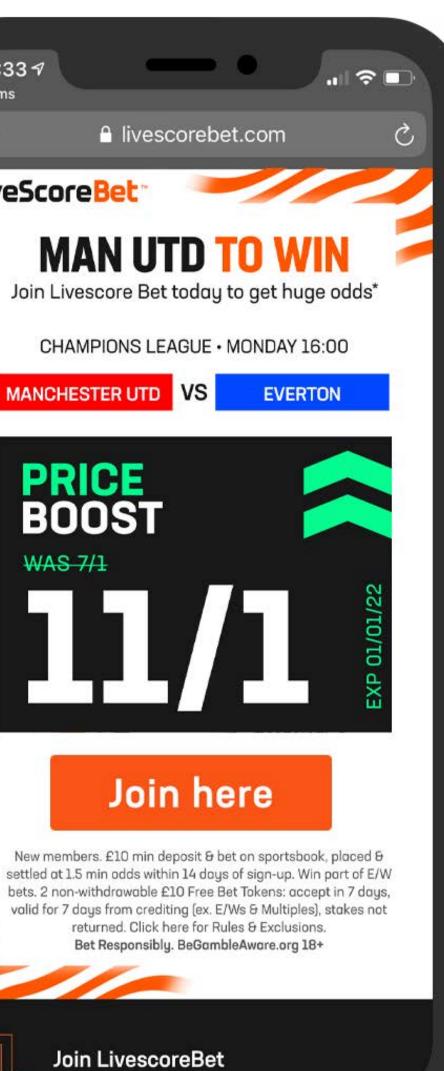

#### **LANDING PAGES - MOBILE**

15:33 🔊 < Teams AA LiveScoreBet MANCHESTER UTD VS PRICE BOOST WAS 7/1

LiveScoreBet

LiveScoreBet

VISUAL IDENTITY GUIDELINES