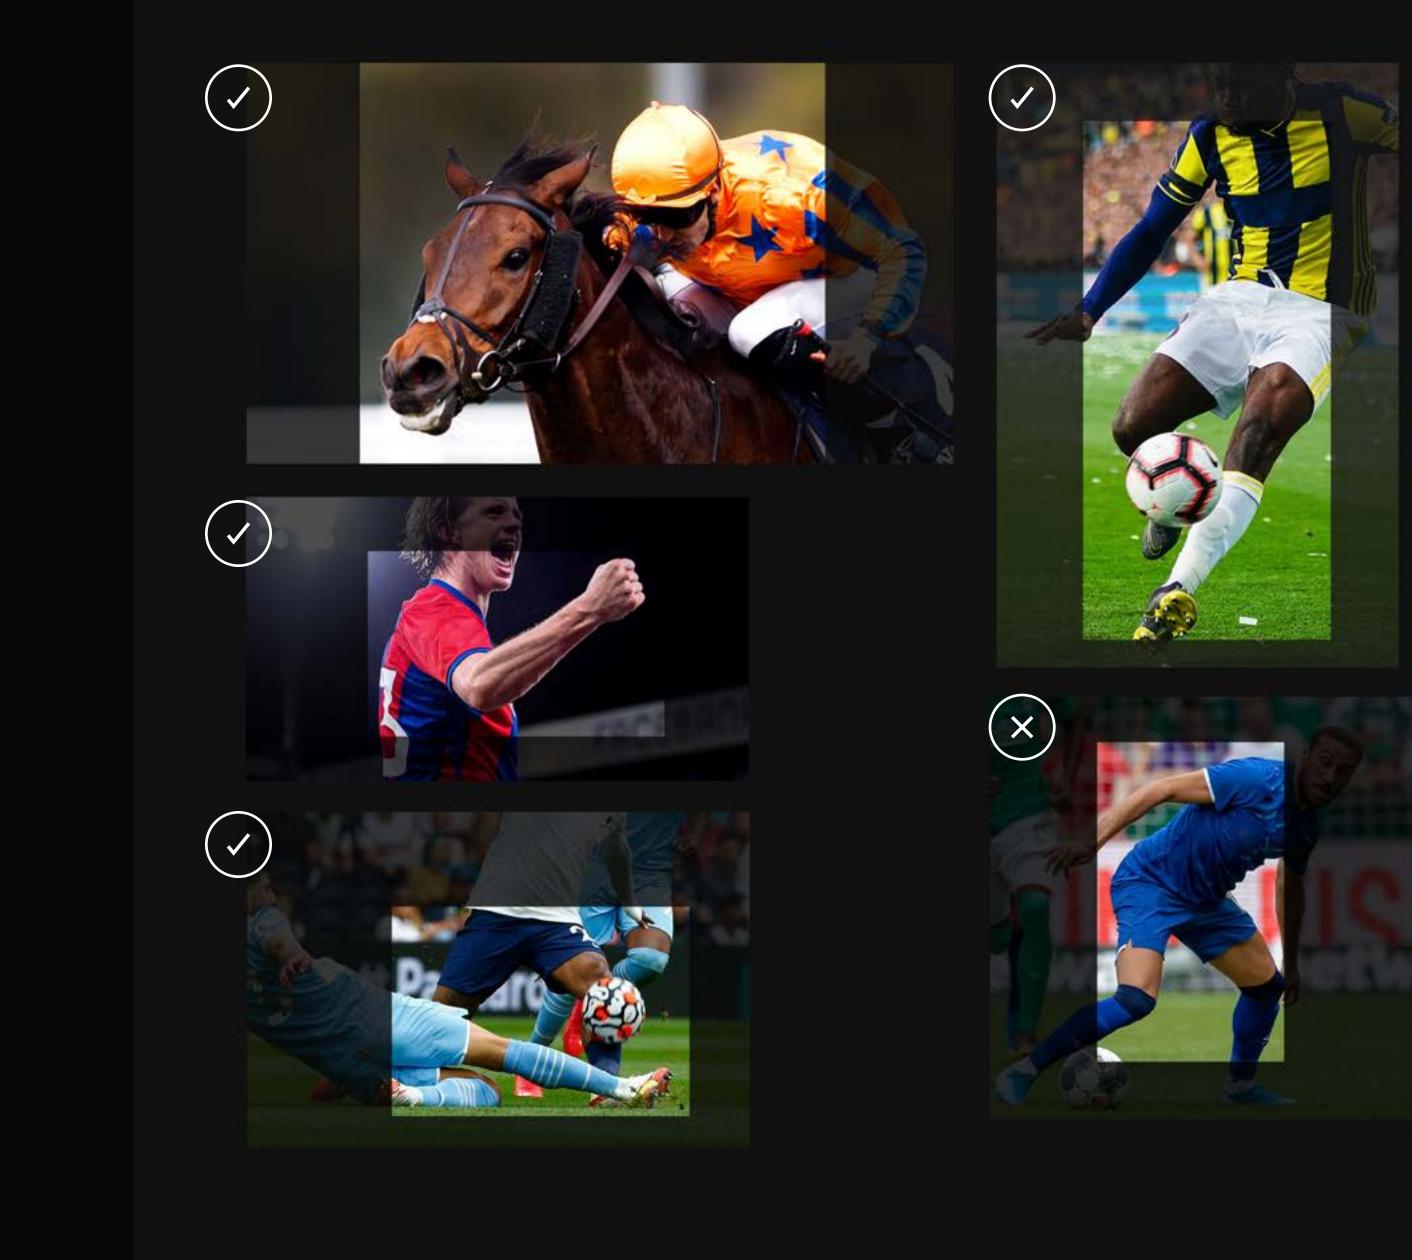

#### IMAGE STYLING TREATMENT - PRIMARY CROPPING

Our imagery needs to be cropped to ensure the focal point captures the action.

It's essential that the focal point tells a story and the background provides support, not distraction.

Close and mid shots clearly showing the athlete and the action should be used.

Zoomed out shots should be AVOIDED due to being too far away from the action.

Ensure you dont crop out the action.

#### IMAGE STYLING TREATMENT DON'TS

- Don't over adjust the hue of the original image 1
- 2 Don't over apply filters
- 3 Don't over adjust the colour balance
- 4 Don't over increase the saturation of the athletes
- 5 Don't change the athlete's kit colours
- 6 Don't make the background too dark
- 7 Don't place athletes onto strange backgrounds
- 8 Don't add additonal blur to the background/ghosting
- 9 Don't apply a drop shadow to the athletes