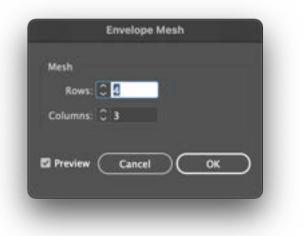

### **MOMENTUM SHIFT ENVELOPE DISTORT**

The Momentum Shift is created in Illustrator using the envelope distort mesh. It can be found by going to:

Object - Evelope Distort - Make with Mesh

When using the Envelope Distort mesh, use one of following options only.

- 1 4 Columns 4 Rows
- 2 3 Columns 4 Rows

When using the envelope distort, make sure the Momentum Shift lines don't mesh into each other.

#### 1 4 Columns 4 Rows

|          | Envo     | lope  | Mesh |    |
|----------|----------|-------|------|----|
| Mesh     |          |       |      |    |
| Rows     | 0.4      |       |      |    |
| Columns; | 04       |       |      |    |
| 1000 AN  | _        |       | ~~   |    |
| Preview  | <u> </u> | Incel |      | OK |