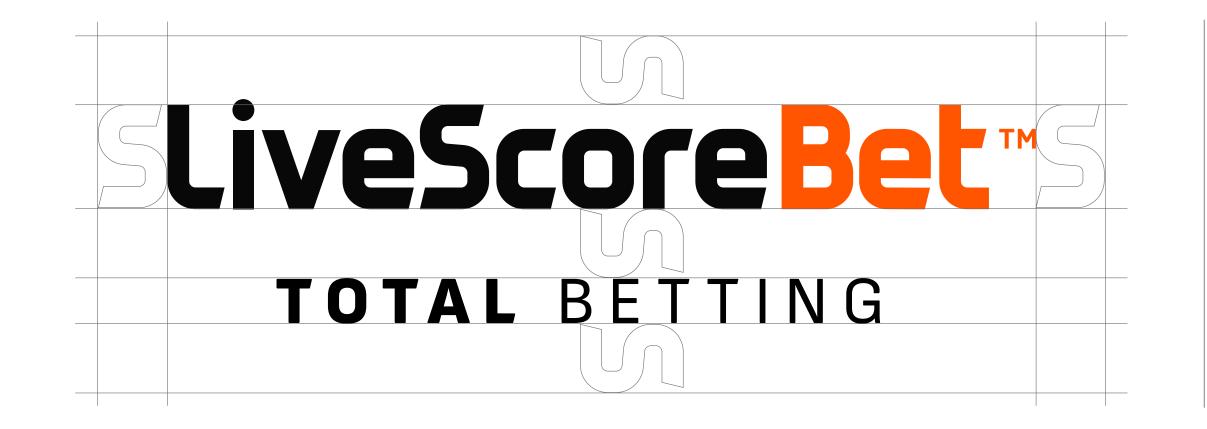

#### **TOTAL BETTING LOCKUP**

Primary Lockup Black

The Total Betting lockup should be used on all sports executions where space allows.

The lockup should not be used on Casino executions. If there is any doubt about its usage, please contact the Brand team for confirmation.

**VISUAL IDENTITY GUIDELINES** 

Alternative Alignments

TOTAL BETTING

### LiveScoreBet<sup>™</sup>

TOTAL BETTING

Alternative Alignments

TOTAL BETTING

13