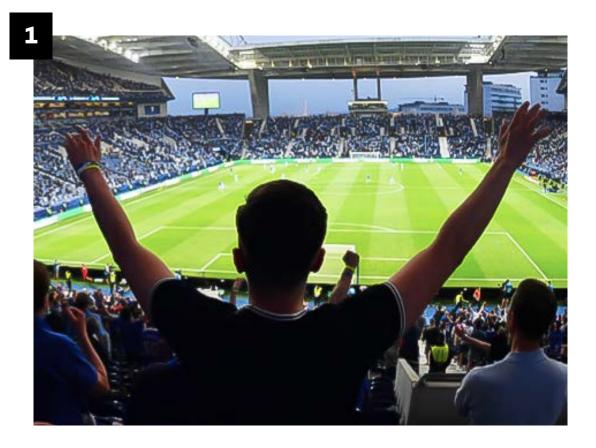

#### **PHOTOGRAPHY – EMOTION**

Choose photography that captures the athlete's emotions and passion for the game.

#### PHOTOGRAPHY — ATHLETES IN ACTION

Choose the most exciting, energetic photography as possible. Players in action, creating impact or expressing emotion.

Use only high quality shots.