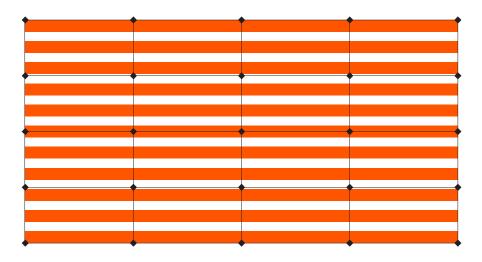

### **MOMENTUM SHIFT ENVELOPE DISTORT**

The Momentum Shift is created in Illustrator using the envelope distort mesh. It can be found by going to:

Object - Evelope Distort - Make with Mesh

When using the Envelope Distort mesh, use one of following options only.

- 1 4 Columns 4 Rows
- 2 3 Columns 4 Rows

When using the envelope distort, make sure the Momentum Shift lines don't mesh into each other.

#### 1 4 Columns 4 Rows

|          | Envo     | lope  | Mesh |    |
|----------|----------|-------|------|----|
| Mesh     |          |       |      |    |
| Rows     | 0.4      |       |      |    |
| Columns; | 04       |       |      |    |
| 1000 AN  | _        |       | ~~   |    |
| Preview  | <u> </u> | Incel |      | OK |