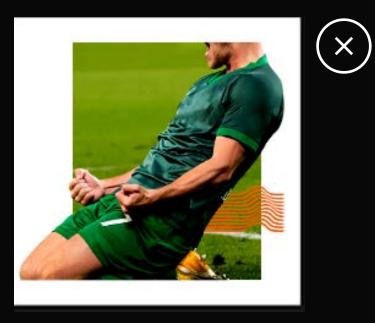

#### PHOTOGRAPHY - DESIGN SYSTEM

There are 3 ways to use photography:

- 1 Layers
- 2 Breaking the lines
- 3 Contained

Wherever possible a character should be breaking out of his background. This feels spontaneous and shows the energy of the lifeforce that is our sporting hero within.

#### LAYERS

Cropped athletes in colour as the focal point breaking the lines/overlayed onto a blurred, saturated or black & white background image.

VISUAL IDENTITY GUIDELINES

#### SECONDARY

BREAKING THE LINES Cropped athletes breaking the lines/containment box