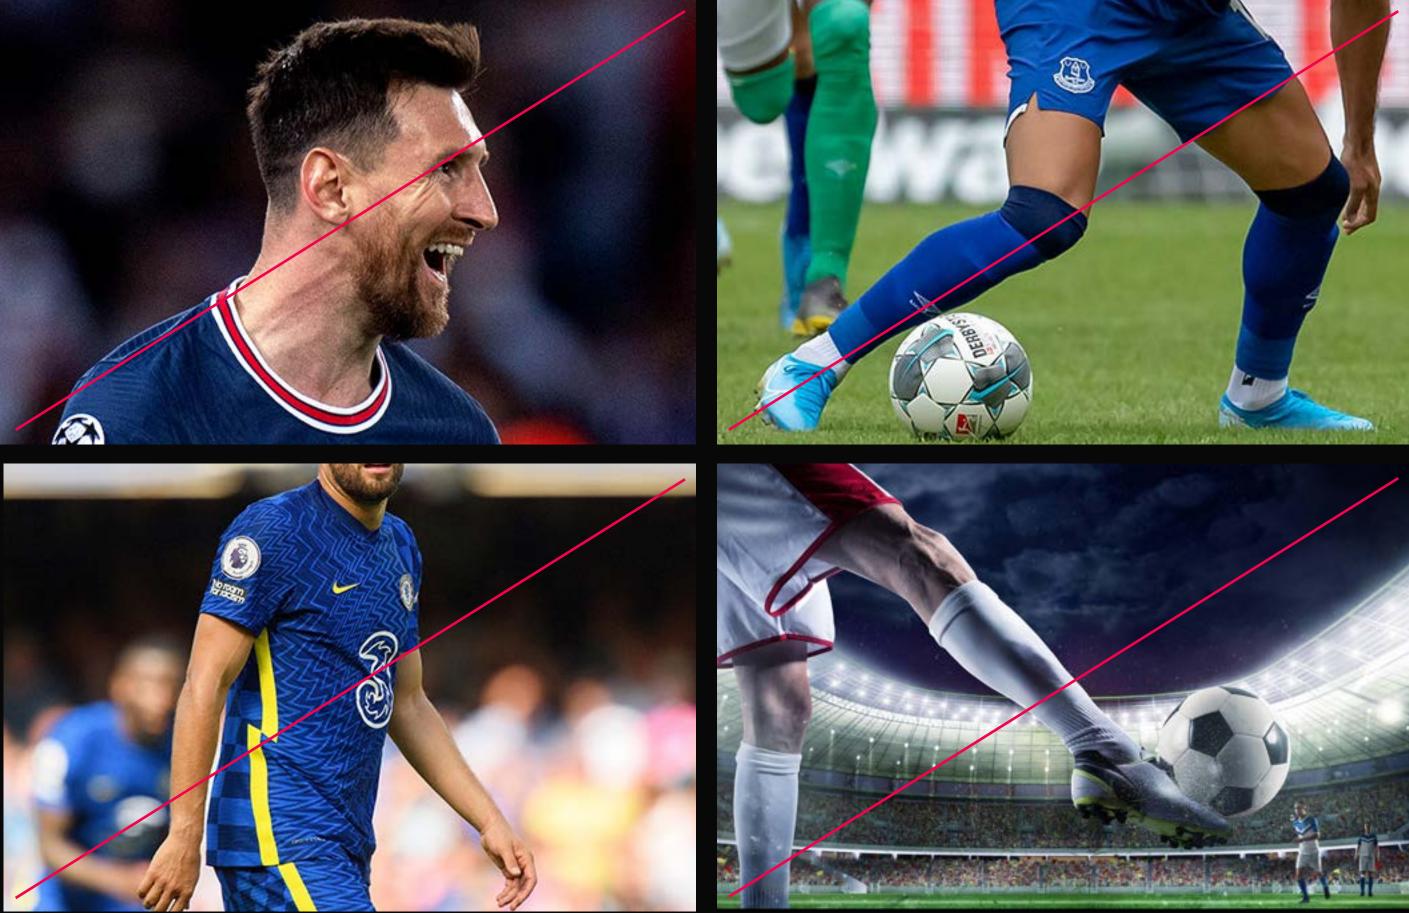

#### **ART DIRECTION PRINCIPLES**

Every match has a handful of key moments, the defining seconds that decide the course of either victory or defeat. The moments of highest tension and passion where the love of the game can be seen at its purest.

We should always show imagery that feels like the peak second of that moment – highlighting only the highest levels of action or emotion.

LiveScoreBet<sup>™</sup>

52

#### **PHOTOGRAPHY – EMOTION**

Choose photography that captures the athlete's emotions and passion for the game.

#### PHOTOGRAPHY — ATHLETES IN ACTION

Choose the most exciting, energetic photography as possible. Players in action, creating impact or expressing emotion.

Use only high quality shots.