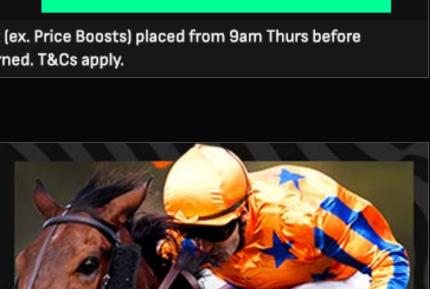

### HORSE Racing

From the UK, Ireland, US, France and South Africa

#### Join Here

DOWNLOAD THE APP

"Must have a funded account to view UK & International streams, for Irish racing you must place a £1 bet. BeGambleAware.org. T&Cs apply.

Sofia Sans – Bold

Sofia Sans – Black

\*Max Free Bet: £1-£20 per Member-see value you'll receive on log-in. 1st cash bet (ex. Price Boosts) placed from 9am Thurs before Selected Match till full-time. Use Free Bet in 7 days on sportsbook. Stake not returned. T&Cs apply.