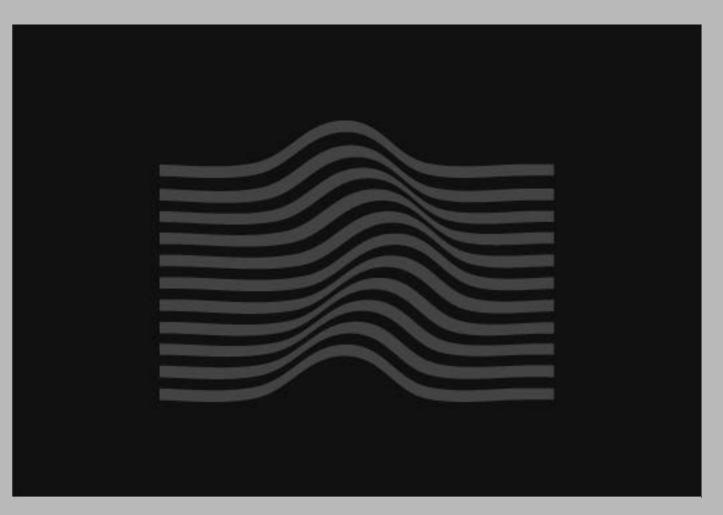

### MOMENTUM SHIFT INTRO & MEANING

Momentum Shift highlights the inspirational moments that get the fans out of their seats and into the air.

The design system also delivers a visual analogy for the role the LiveScore Bet brand plays – delivering real time action, stats and analysis, that have a direct and immediate impact on users.

Momentum Shift lines work by responding to the athlete's movement or expression.

11 lines showing momentum

Momentum shift created by the athlete

#### **MOMENTUM SHIFT RULES**

We are a Football First brand. The Momentum Shift lines represent the two most popular football team sizes – 11-a-side & 5-a-side.

That's why this key design system component is constructed from either 11 or 5 lines.

When creating Momentum Shift patterns, start with either 11 or 5 evenly sized and spaced lines.

Never add or remove lines when creating a pattern.

11

5

The space between the lines is the same height as the line.