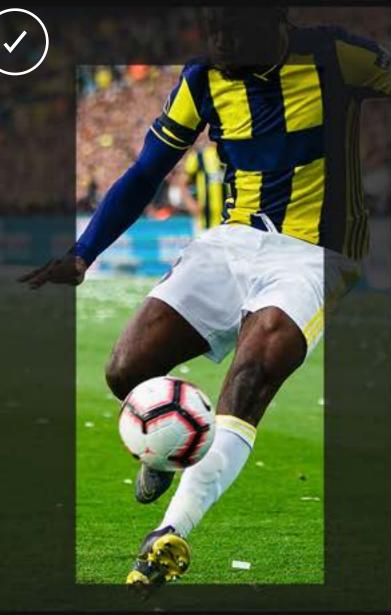

#### IMAGE STYLING TREATMENT - PRIMARY CROPPING

Our imagery needs to be cropped to ensure the focal point captures the action.

It's essential that the focal point tells a story and the background provides support, not distraction.

Close and mid shots clearly showing the athlete and the action should be used.

Zoomed out shots should be AVOIDED due to being too far away from the action.

Ensure you dont crop out the action.