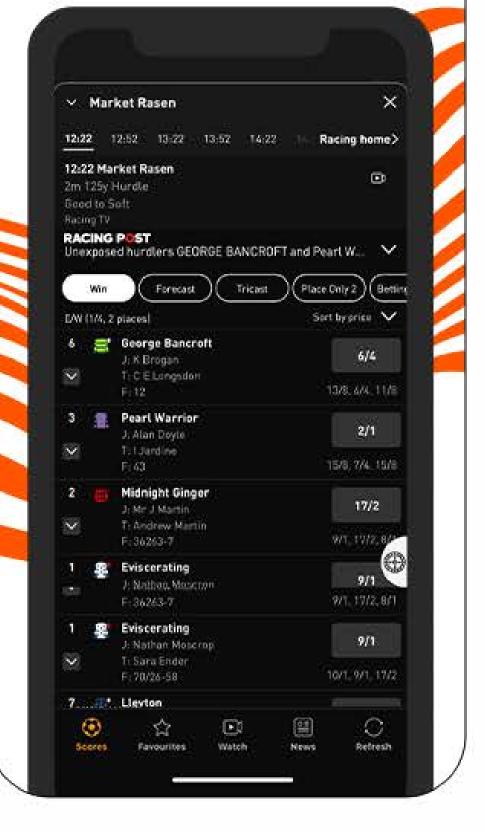

## BEST ODDS GUARANTEED

## **BEST ODDS** GUARANTEED

On all UK and Irish horse racing\*

\*UK and Irish horse racing win/each-way bets placed after 10am on race day. Max enhancement £50k/day. Rules and exclusions apply. 18+