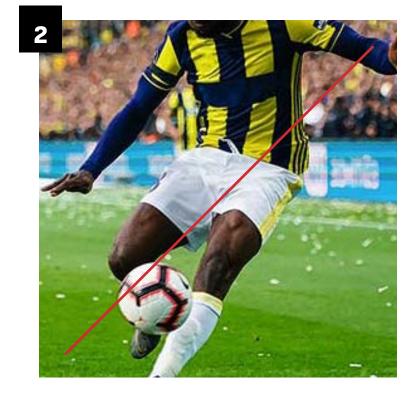

#### **ART DIRECTION PRINCIPLES**

Every match has a handful of key moments, the defining seconds that decide the course of either victory or defeat. The moments of highest tension and passion where the love of the game can be seen at its purest.

We should always show imagery that feels like the peak second of that moment – highlighting only the highest levels of action or emotion.

LiveScoreBet<sup>™</sup>

52

#### **PHOTOGRAPHY – EMOTION**

Choose photography that captures the athlete's emotions and passion for the game.

#### PHOTOGRAPHY — ATHLETES IN ACTION

Choose the most exciting, energetic photography as possible. Players in action, creating impact or expressing emotion.

Use only high quality shots.