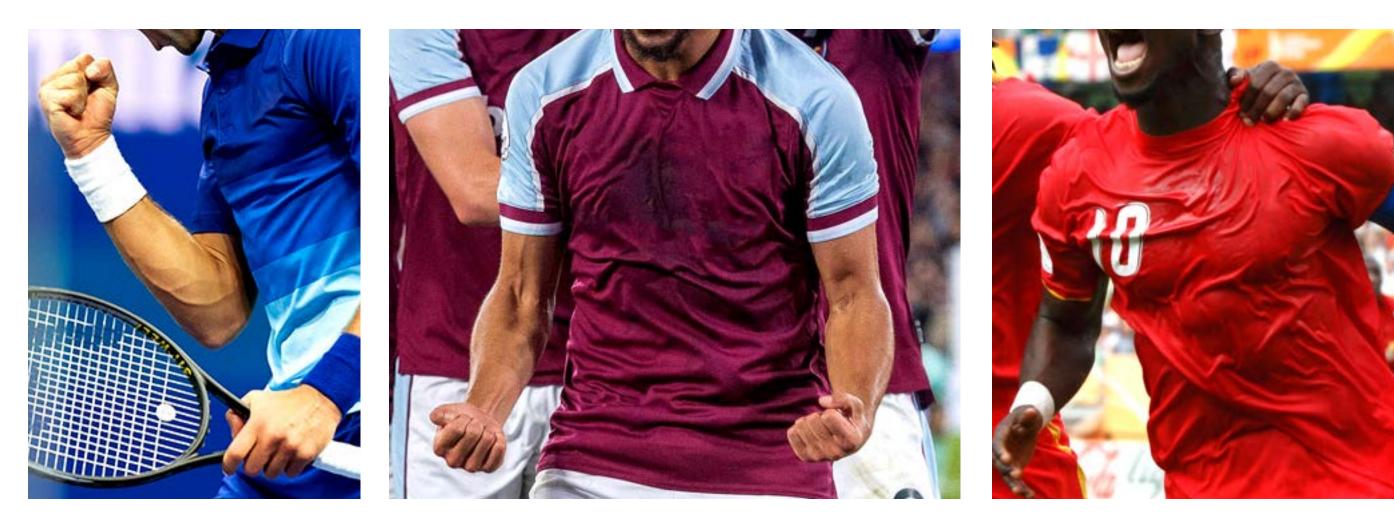

#### **PHOTOGRAPHY – EMOTION**

Choose photography that captures the athlete's emotions and passion for the game.

#### PHOTOGRAPHY — ATHLETES IN ACTION

Choose the most exciting, energetic photography as possible. Players in action, creating impact or expressing emotion.

Use only high quality shots.

#### PHOTOGRAPHY – DON'TS

Due to strict regulations you must follow these general rules when using imagery.

- 1. Do not show players or markings that can clearly identify individuals. This includes names and tattoos
- 2. Do not show club badges, third party logos or sponsors logos
- 3. AVOID any image where the character is static or displaying no emotion
- 4. Do not use overly stylised stock imagery