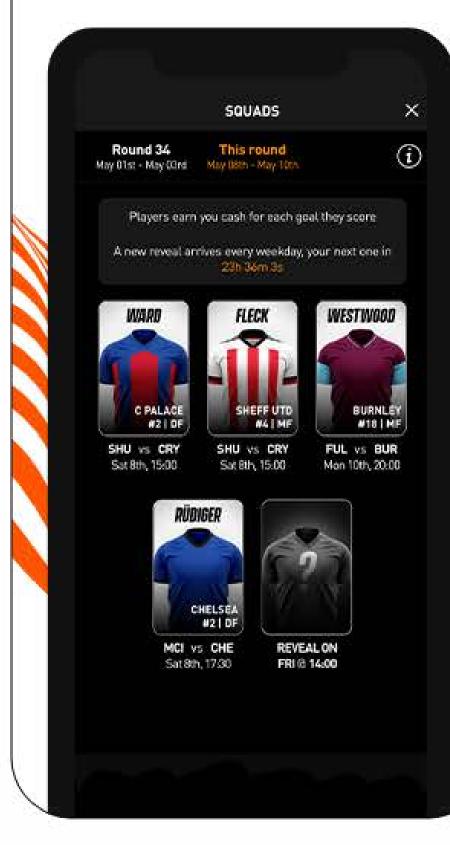

# FREE TO PLAY SQUADS

Selling SQUADS to a new customer? We know how good our game is, so let the numbers do the talking: **£XXX in free cash winnings last week – ready to join the action?** There's no point screaming '**JOIN THE BEST FREE GAME EVERY WEEK**' if we can't back it up.