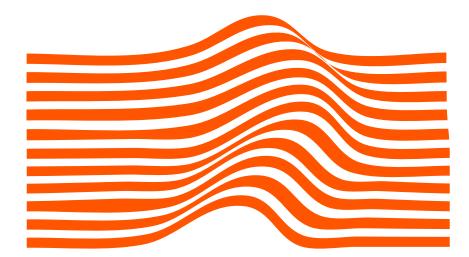

### MOMENTUM SHIFT INTRO & MEANING

Momentum Shift highlights the inspirational moments that get the fans out of their seats and into the air.

The design system also delivers a visual analogy for the role the LiveScore Bet brand plays – delivering real time action, stats and analysis, that have a direct and immediate impact on users.

Momentum Shift lines work by responding to the athlete's movement or expression.

11 lines showing momentum

Momentum shift created by the athlete

#### **MOMENTUM SHIFT RULES**

We are a Football First brand. The Momentum Shift lines represent the two most popular football team sizes – 11-a-side & 5-a-side.

That's why this key design system component is constructed from either 11 or 5 lines.

When creating Momentum Shift patterns, start with either 11 or 5 evenly sized and spaced lines.

Never add or remove lines when creating a pattern.

11

5

The space between the lines is the same height as the line.