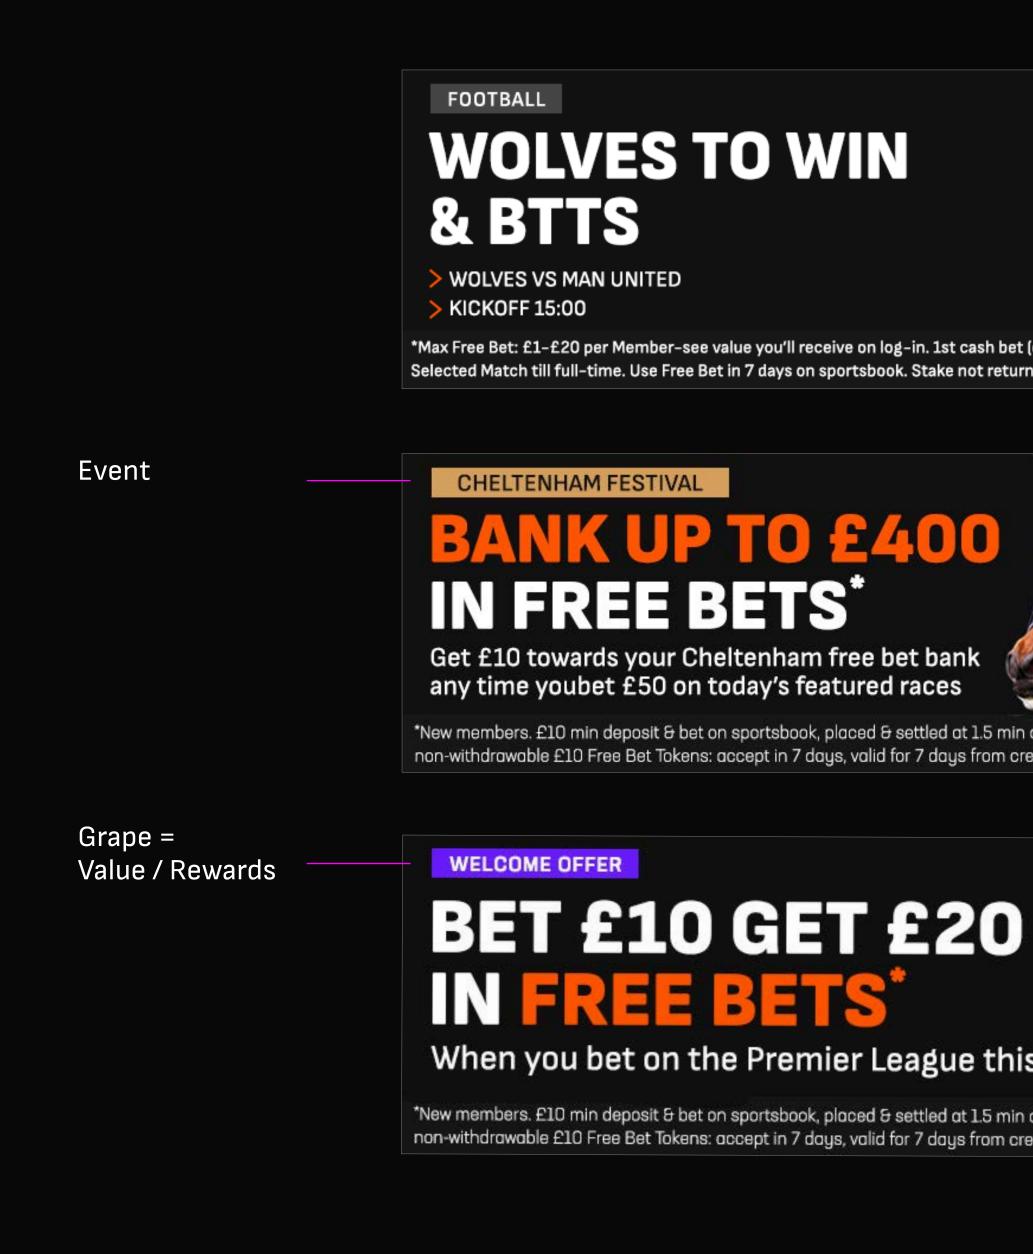

#### **SECONDARY COLOURS**

The role of the secondary colour palette is to help the user quickly identify various types of information and content. The various colours have specific connotations to help users more easily identify the intent of our messaging.

These colours should only be used as accents and shouldn't take up large amounts of space.

When using colours that signify value, you may dial up the amount of colour in order to be disruptive however in the majority of cases the value colours should be used sparingly to ensure it retains its value.

- MINT = Price Boost (Value)
- LEMON = Mega Boost (Higher Value)
- BLUEBERRY = TBD\*
- GRAPE = Value / Rewards
- CHERRY = Missed/Cancelled/Stop

**MINT** RGB: 5, 251, 143. HEX: 05FB8F

**LEMON** RGB: 238, 253, 7. HEX: EEFD07

LiveScoreBet<sup>\*\*</sup>

VISUAL IDENTITY GUIDELINES

**GRAPE** RGB: 106, 29, 255. HEX: 6A1DFF

**CHERRY** RGB: 240, 4, 76 HEX: F0044C