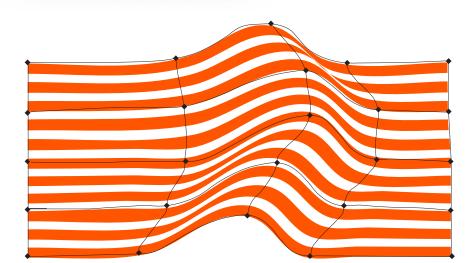

#### MOMENTUM SHIFT INCORRECT USAGE

When using the envelope distort, the key for a great result is to make sure the Momentum Shift lines do not mesh into each other.

Ensure the Momentum Shift lines carry real energy.

### **MOMENTUM SHIFT ENVELOPE DISTORT**

The Momentum Shift is created in Illustrator using the envelope distort mesh. It can be found by going to:

Object - Evelope Distort - Make with Mesh

When using the Envelope Distort mesh, use one of following options only.

- 1 4 Columns 4 Rows
- 2 3 Columns 4 Rows

When using the envelope distort, make sure the Momentum Shift lines don't mesh into each other.