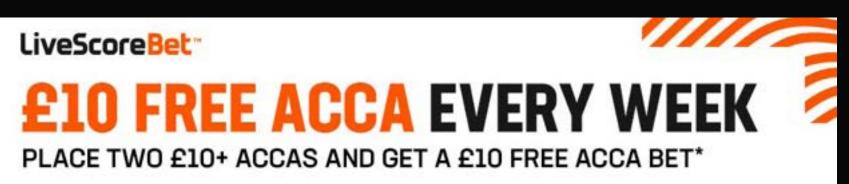

LiveScoreBet

VISUAL IDENTITY GUIDELINES

ACCA OFFER £10 FREE ACCA **EVERY** WEEK Place two £10+

LiveScoreBet"

£10 FREE ACCA Join here

ACCAS and get a

\*Opt-in required. Rules updated 13/09/21. Min odds of 5/1 per qualifying bet. Pre-match only. Monday to Sunday, qualify x1 per week only. Max Free Bet(s) 1 x £10, awarded as non-withdrawable Free Bet Token, valid for 48 hours on four-folds or greater. 18+