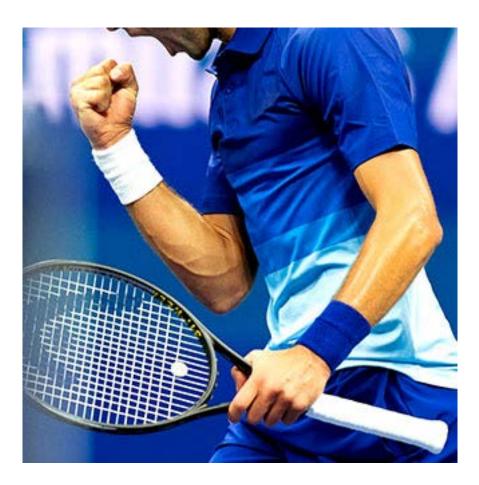

#### **PHOTOGRAPHY – EMOTION**

Choose photography that captures the athlete's emotions and passion for the game.

#### PHOTOGRAPHY — ATHLETES IN ACTION

Choose the most exciting, energetic photography as possible. Players in action, creating impact or expressing emotion.

Use only high quality shots.

#### IMAGE STYLING TREATMENT - PRIMARY CROPPING

Our imagery needs to be cropped to ensure the focal point captures the action.

It's essential that the focal point tells a story and the background provides support, not distraction.

Close and mid shots clearly showing the athlete and the action should be used.

Zoomed out shots should be AVOIDED due to being too far away from the action.

Ensure you dont crop out the action.