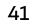

### MOMENTUM SHIFT INTRO & MEANING

Momentum Shift highlights the inspirational moments that get the fans out of their seats and into the air.

The design system also delivers a visual analogy for the role the LiveScore Bet brand plays – delivering real time action, stats and analysis, that have a direct and immediate impact on users.

Momentum Shift lines work by responding to the athlete's movement or expression.

11 lines showing momentum

Momentum shift created by the athlete

#### **MOMENTUM SHIFT RULES**

We are a Football First brand. The Momentum Shift lines represent the two most popular football team sizes – 11-a-side & 5-a-side.

That's why this key design system component is constructed from either 11 or 5 lines.

When creating Momentum Shift patterns, start with either 11 or 5 evenly sized and spaced lines.

Never add or remove lines when creating a pattern.

11

5

The space between the lines is the same height as the line.