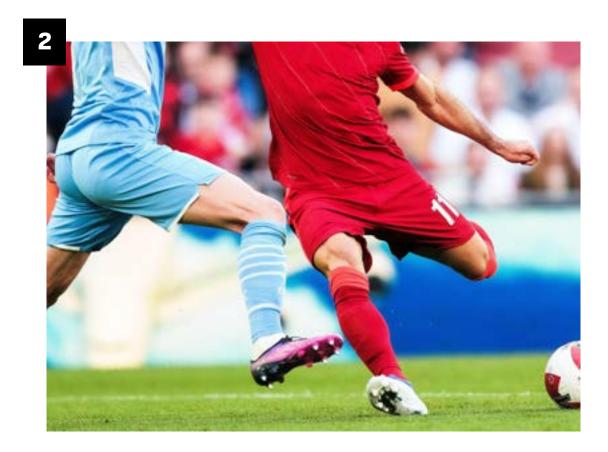

#### PHOTOGRAPHY — ATHLETES IN ACTION

Choose the most exciting, energetic photography as possible. Players in action, creating impact or expressing emotion.

Use only high quality shots.

Close and mid shots clearly showing the athlete and the action should be used.

Zoomed out shots should be AVOIDED due to being too far away from the action.

Ensure you dont crop out the action.