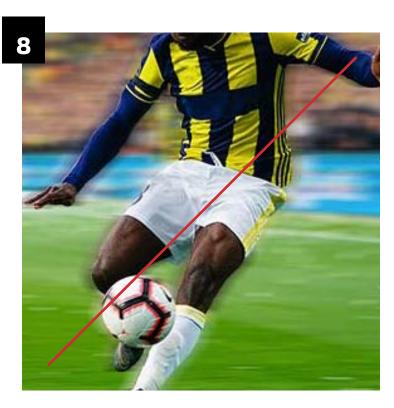

#### **PHOTOGRAPHY – EMOTION**

Choose photography that captures the athlete's emotions and passion for the game.

#### PHOTOGRAPHY — ATHLETES IN ACTION

Choose the most exciting, energetic photography as possible. Players in action, creating impact or expressing emotion.

Use only high quality shots.

#### PHOTOGRAPHY - DESIGN SYSTEM

There are 3 ways to use photography:

- 1 Layers
- 2 Breaking the lines
- 3 Contained

Wherever possible a character should be breaking out of his background. This feels spontaneous and shows the energy of the lifeforce that is our sporting hero within.