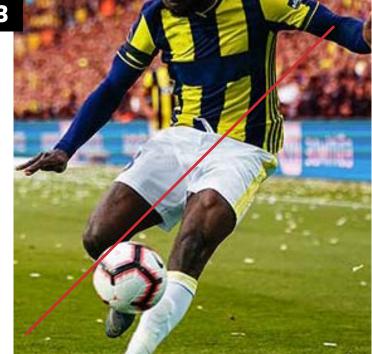

#### **PHOTOGRAPHY – EMOTION**

Choose photography that captures the athlete's emotions and passion for the game.

#### PHOTOGRAPHY — ATHLETES IN ACTION

Choose the most exciting, energetic photography as possible. Players in action, creating impact or expressing emotion.

Use only high quality shots.

#### PHOTOGRAPHY - DESIGN SYSTEM

There are 3 ways to use photography:

- 1 Layers
- 2 Breaking the lines
- 3 Contained

Wherever possible a character should be breaking out of his background. This feels spontaneous and shows the energy of the lifeforce that is our sporting hero within.