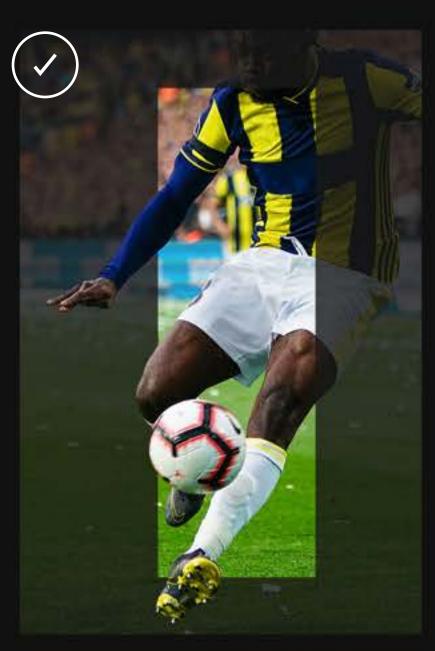

#### IMAGE STYLING TREATMENT - PRIMARY CROPPING

Our imagery needs to be cropped to ensure the focal point captures the action.

It's essential that the focal point tells a story and the background provides support, not distraction.

Close and mid shots clearly showing the athlete and the action should be used.

Zoomed out shots should be AVOIDED due to being too far away from the action.

Ensure you dont crop out the action.