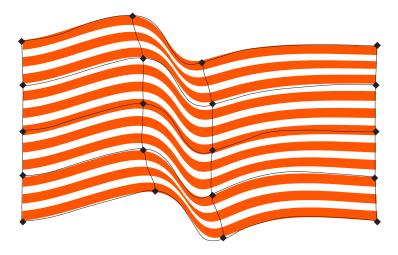

### MOMENTUM SHIFT INTRO & MEANING

Momentum Shift highlights the inspirational moments that get the fans out of their seats and into the air.

The design system also delivers a visual analogy for the role the LiveScore Bet brand plays – delivering real time action, stats and analysis, that have a direct and immediate impact on users.

Momentum Shift lines work by responding to the athlete's movement or expression.

11 lines showing momentum

Momentum shift created by the athlete

#### **MOMENTUM SHIFT RULES**

We are a Football First brand. The Momentum Shift lines represent the two most popular football team sizes – 11-a-side & 5-a-side.

That's why this key design system component is constructed from either 11 or 5 lines.

When creating Momentum Shift patterns, start with either 11 or 5 evenly sized and spaced lines.

Never add or remove lines when creating a pattern.

11

5

The space between the lines is the same height as the line.

#### MOMENTUM SHIFT RULES — DIRECTION

Like in the beautiful game, a Momentum Shift can come from any direction.

It can be used in 2 ways.

- Responding to athlete's movement, expression or shape.
- 2. Background or secondary element