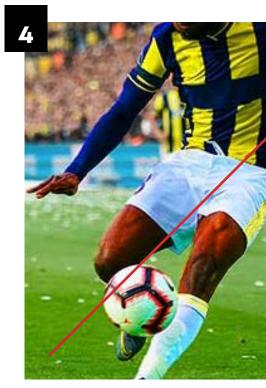

#### IMAGE STYLING TREATMENT - PRIMARY CROPPING

Our imagery needs to be cropped to ensure the focal point captures the action.

It's essential that the focal point tells a story and the background provides support, not distraction.

Close and mid shots clearly showing the athlete and the action should be used.

Zoomed out shots should be AVOIDED due to being too far away from the action.

Ensure you dont crop out the action.