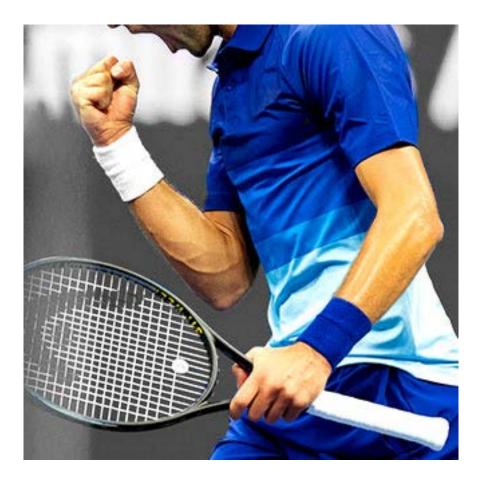

#### IMAGE STYLING TREATMENT - BACKGROUNDS

We use layers of content to create a truly immersive experience – key to this is the use of the background within the photography.

Backgrounds should either be in colour or black and white.

When the background of the image is too busy or you want to create greater focus on the athlete, you can adjust the saturation to full black and white.

The athlete in focus must be cropped and remain in colour.

Original image

Original image

LiveScoreBet<sup>™</sup>

VISUAL IDENTITY GUIDELINES