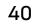

### MOMENTUM SHIFT INTRO & MEANING

Momentum Shift highlights the inspirational moments that get the fans out of their seats and into the air.

The design system also delivers a visual analogy for the role the LiveScore Bet brand plays – delivering real time action, stats and analysis, that have a direct and immediate impact on users.

Momentum Shift lines work by responding to the athlete's movement or expression.

11 lines showing momentum

Momentum shift created by the athlete

#### **MOMENTUM SHIFT RULES**

We are a Football First brand. The Momentum Shift lines represent the two most popular football team sizes – 11-a-side & 5-a-side.

That's why this key design system component is constructed from either 11 or 5 lines.

When creating Momentum Shift patterns, start with either 11 or 5 evenly sized and spaced lines.

Never add or remove lines when creating a pattern.

11

5

The space between the lines is the same height as the line.