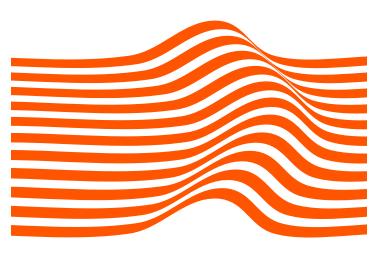

#### MOMENTUM SHIFT RULES — DIRECTION

Like in the beautiful game, a Momentum Shift can come from any direction.

It can be used in 2 ways.

- Responding to athlete's movement, expression or shape.
- 2. Background or secondary element

Momentum Shift lines should carry real energy. Here are some good examples.

LiveScoreBet<sup>™</sup>