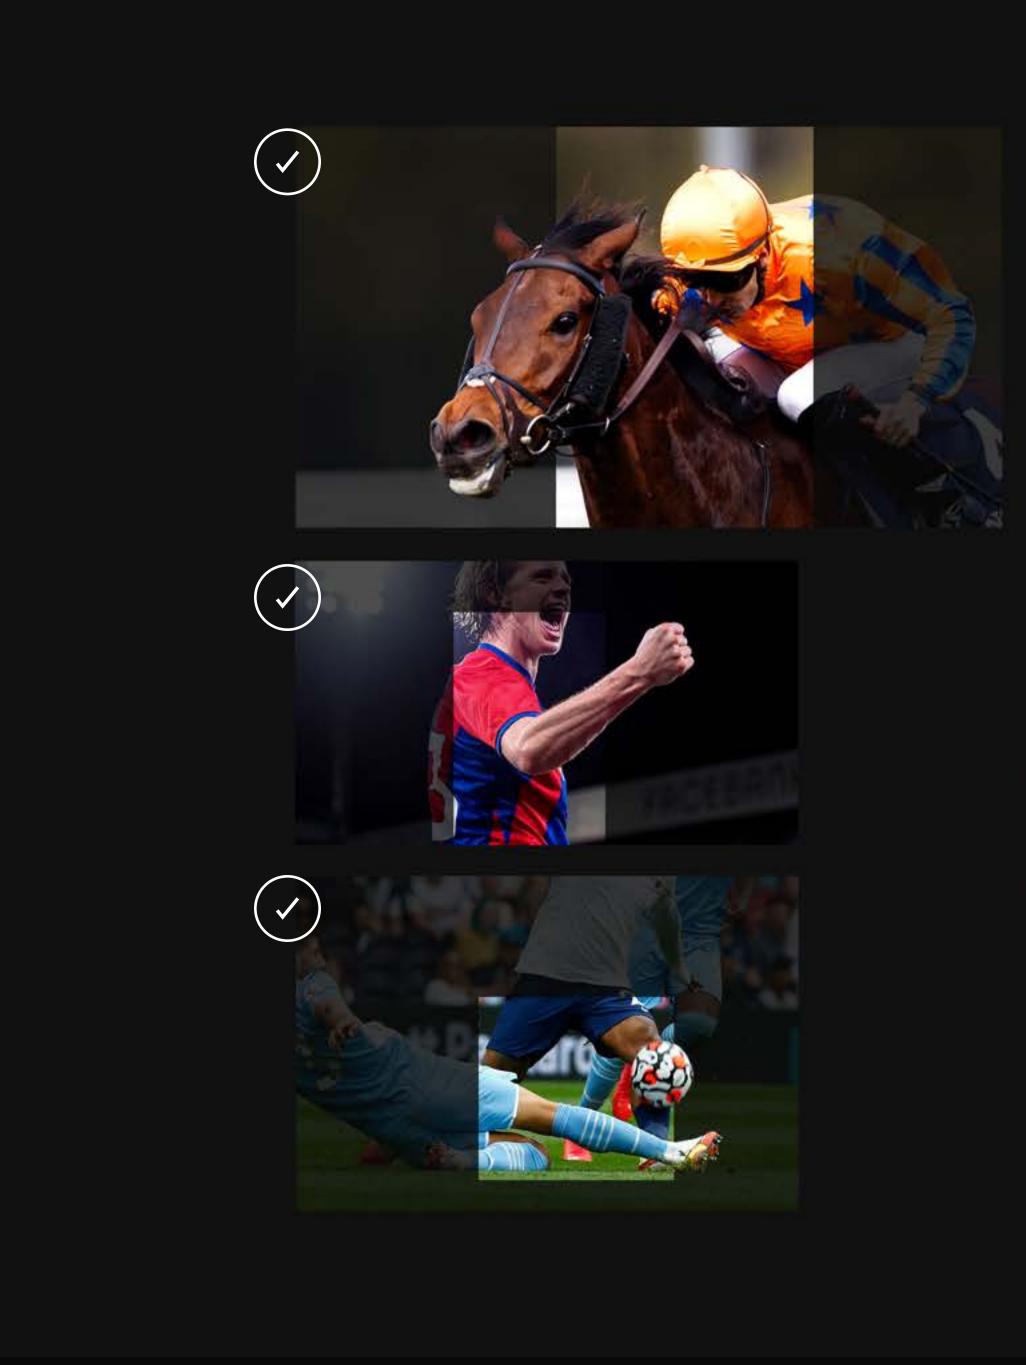

#### PHOTOGRAPHY - DESIGN SYSTEM

There are 3 ways to use photography:

- 1 Layers
- 2 Breaking the lines
- 3 Contained

Wherever possible a character should be breaking out of his background. This feels spontaneous and shows the energy of the lifeforce that is our sporting hero within.

#### LAYERS

Cropped athletes in colour as the focal point breaking the lines/overlayed onto a blurred, saturated or black & white background image.

VISUAL IDENTITY GUIDELINES

#### SECONDARY

BREAKING THE LINES Cropped athletes breaking the lines/containment box

#### CONTAINED

Athletes contained with a box. This should be primarily used for quick content creation/social.