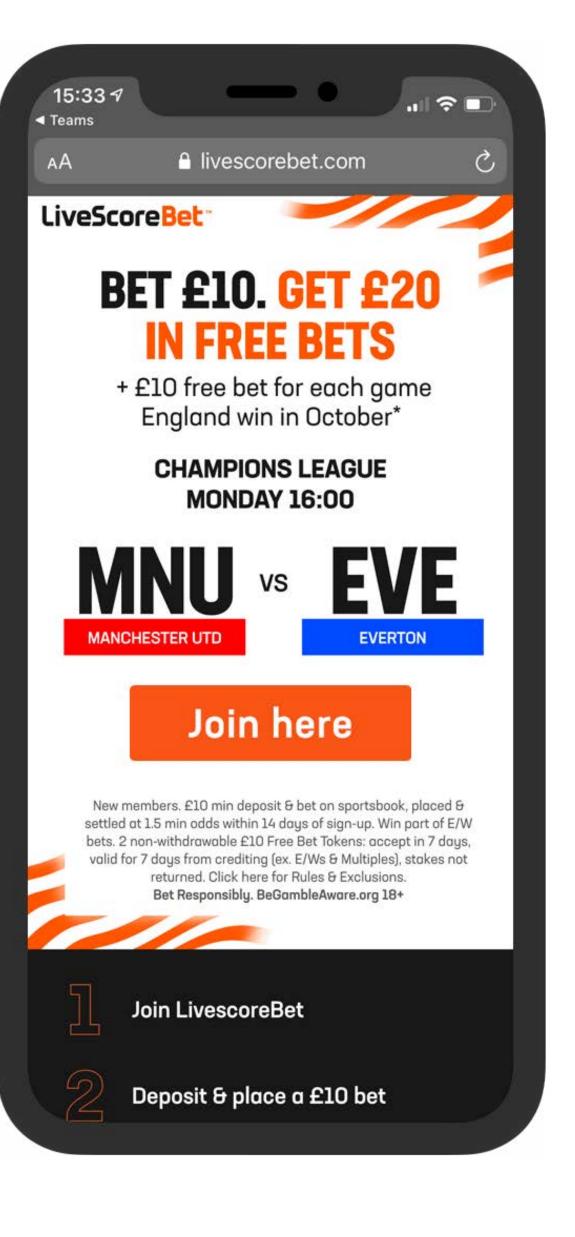

#### **LANDING PAGES - MOBILE**

15:33 🔊 < Teams AA LiveScoreBet MANCHESTER UTD VS PRICE BOOST WAS 7/1

LiveScoreBet

LiveScoreBet

VISUAL IDENTITY GUIDELINES