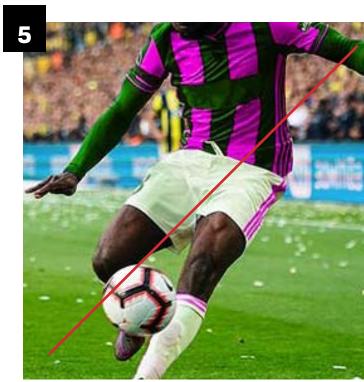

#### **ART DIRECTION PRINCIPLES**

Every match has a handful of key moments, the defining seconds that decide the course of either victory or defeat. The moments of highest tension and passion where the love of the game can be seen at its purest.

We should always show imagery that feels like the peak second of that moment – highlighting only the highest levels of action or emotion.

LiveScoreBet<sup>™</sup>

52

#### **PHOTOGRAPHY – EMOTION**

Choose photography that captures the athlete's emotions and passion for the game.

#### PHOTOGRAPHY — ATHLETES IN ACTION

Choose the most exciting, energetic photography as possible. Players in action, creating impact or expressing emotion.

Use only high quality shots.