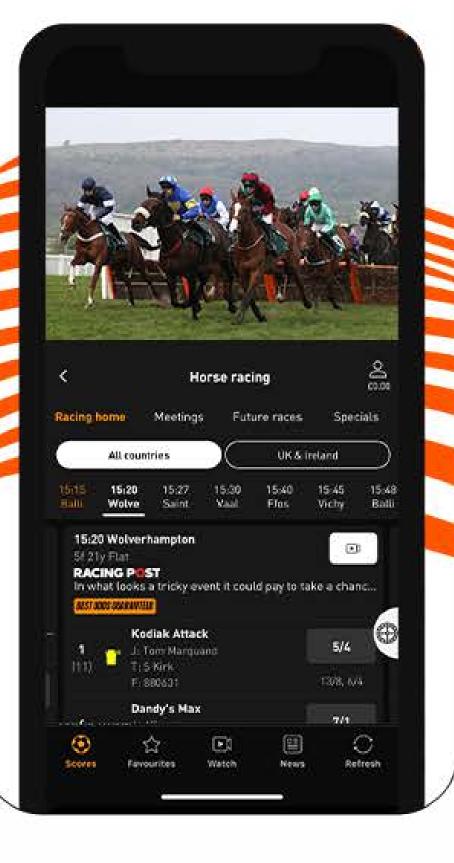

# **BET & WATCH** Hore Racing

### LiveScoreBet" WATCH LIVE HORSE RACING

From the UK, Ireland, US, France and South Africa

\*Must have a funded account to view UK & International streams, for Irish racing you must place a £1 bet. Bet Responsibly. BeGambleAware.org. 18+.

### HORSE Racing

From the UK, Ireland, US, France and South Africa

#### Join Here

DOWNLOAD THE APP

"Must have a funded account to view UK & International streams, for Irish racing you must place a £1 bet. BeGambleAware.org. T&Cs apply.

Sofia Sans – Bold

Sofia Sans – Black