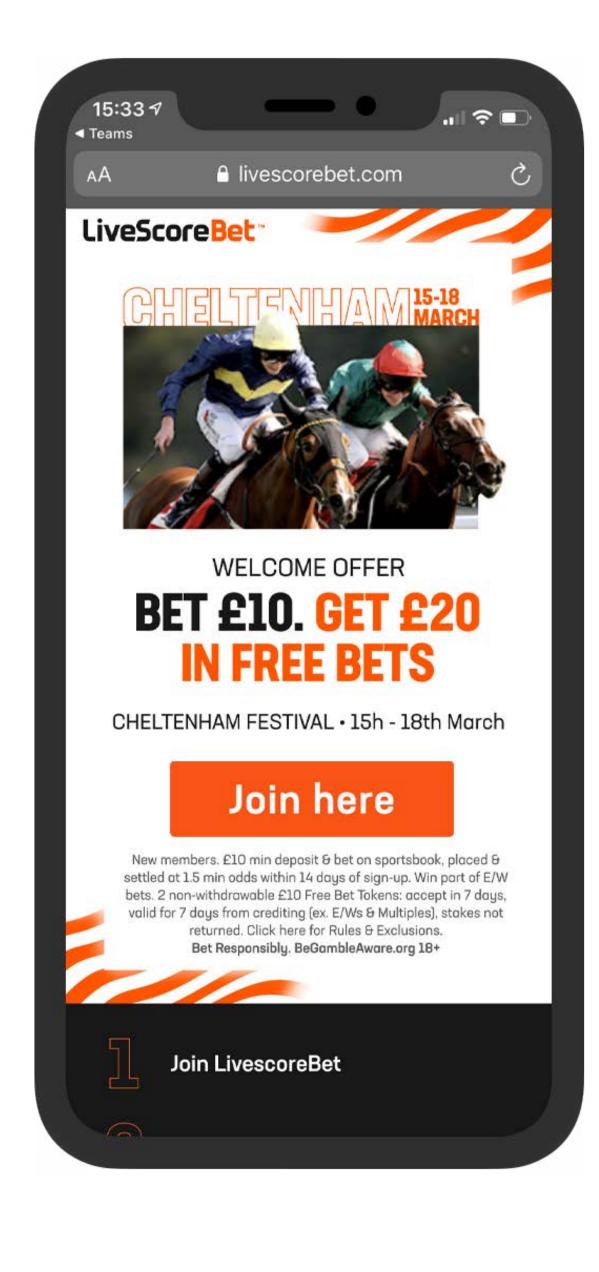

#### **LANDING PAGES - MOBILE**

15:33 🔊 < Teams AA LiveScoreBet MANCHESTER UTD VS PRICE BOOST WAS 7/1

LiveScoreBet

LiveScoreBet

VISUAL IDENTITY GUIDELINES

#### WELCOME OFFER

## **BET £10. GET £20 IN FREE BETS**

In free bets + 50 free spins

### Join here

New members. £10 min deposit & bet on sportsbook, placed & settled at 1.5 min odds within 14 days of sign-up. Win part of E/W bets. 2 non-withdrawable £10 Free Bet Tokens: accept in 7 days, valid for 7 days from crediting (ex. E/Ws & Multiples), stakes not returned. Click here for Rules & Exclusions. Bet Responsibly. BeGambleAware.org 18+

Join LivescoreBet