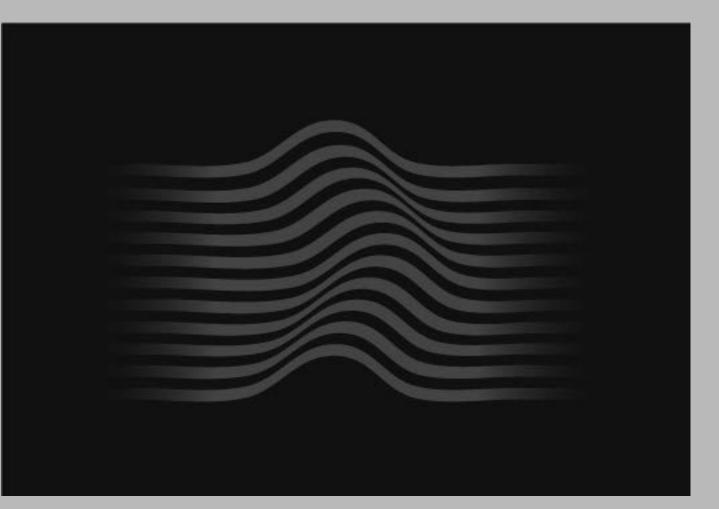

#### SECONDARY

In order to make the Momentum Shift more recessive it should be grey when on a black background. You can make it even more recessive by reducing the opacity in 25% increments.

#### **ALTERNATES**

Depending on the application/content type, gradients can be applied to aid the effect of motion and to help balance the other brand elements.

\*Do not mix and match the primary and secondary colour styles. The orange must only be used on the white background and vice versa.

#### SECONDARY

#### SECONDARY ALTERNATE