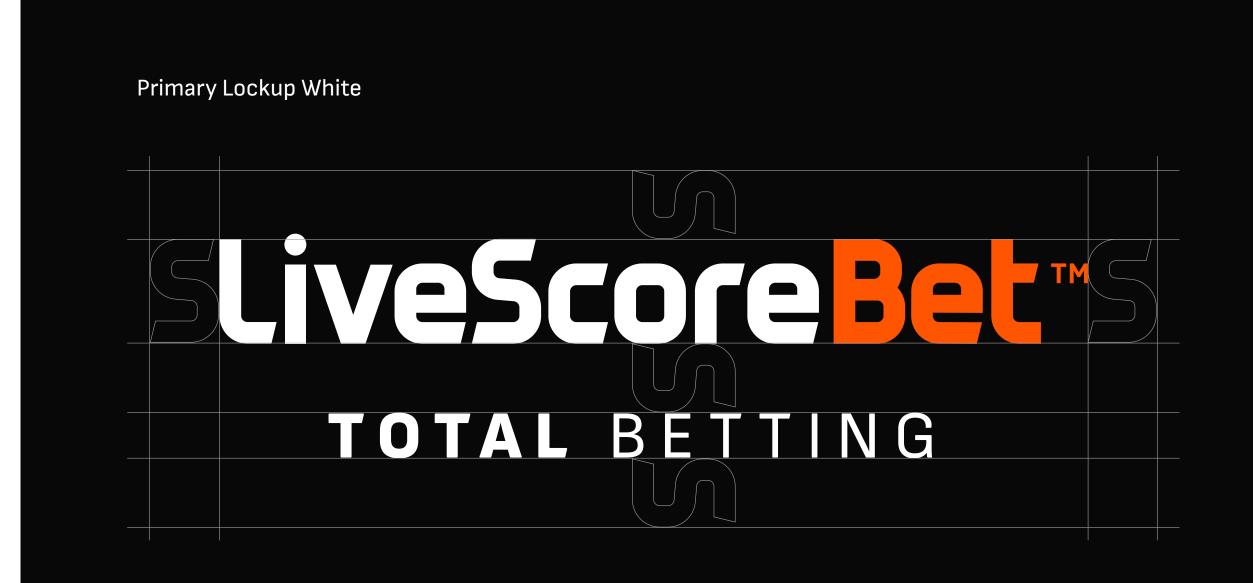

#### **TOTAL BETTING LOCKUP**

Primary Lockup Black

The Total Betting lockup should be used on all sports executions where space allows.

The lockup should not be used on Casino executions. If there is any doubt about its usage, please contact the Brand team for confirmation.

**VISUAL IDENTITY GUIDELINES** 

Alternative Alignments

TOTAL BETTING

### LiveScoreBet<sup>™</sup>

TOTAL BETTING

Alternative Alignments

TOTAL BETTING

13