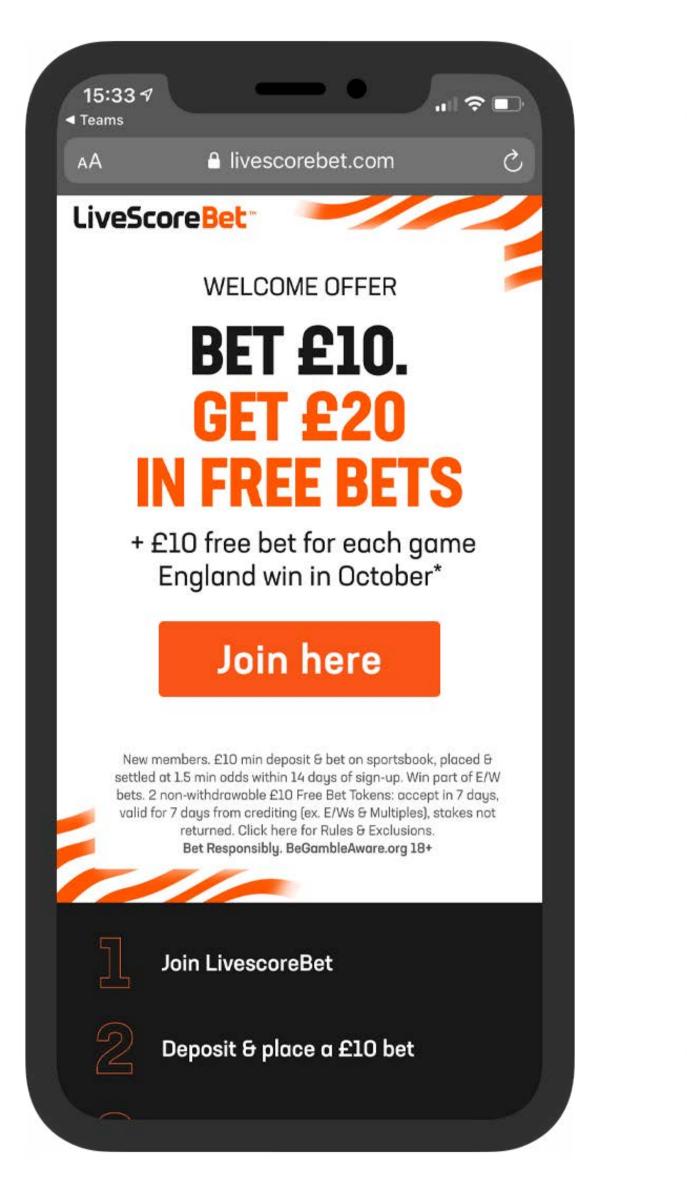

#### **LANDING PAGES - MOBILE**

15:33 🔊 < Teams AA LiveScoreBet MANCHESTER UTD VS PRICE BOOST WAS 7/1

LiveScoreBet

LiveScoreBet

VISUAL IDENTITY GUIDELINES